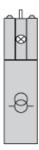

### Dimensions

e: Clamping thickness: 1 to 6 mm / 0.04 to 0.24 in.

ZB5FK1513

## Panel Cut-out for Pushbuttons, Switches and Pilot Lights (Finished Holes, Ready for Installation)

## Connection by Screw Clamp Terminals or Plug-in Connectors

(1) Diameter on finished panel or support

(2) Ø30.75 mm recommended (Ø30.5  $_{0}$  <sup>+0.5</sup>) / Ø1.21 in. recommended (Ø1.20 in.  $_{0}$  <sup>+0.0196</sup>)

| Connections                                   | a in mm | a in in. | b in mm | b in in. |
|-----------------------------------------------|---------|----------|---------|----------|
| By screw clamp terminals or plug-in connector | 40      | 1.57     | 40      | 1.57     |
| By Faston connectors                          | 45      | 1.77     | 40      | 1.57     |