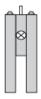

## Sequence of Contacts Fitted to 2-position Selector Switch Body

### Position 45°

| Push     | Position | Тор  |        | $\otimes$ |  |
|----------|----------|------|--------|-----------|--|
| Bottom   |          |      |        |           |  |
| Location |          | Left | Right  |           |  |
| State    |          | 1    | 1      |           |  |
| Contacts | N/O      |      | closed | closed    |  |
| N/C      |          | open | open   |           |  |