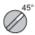

### Position 45°

| Push     | Position | Тор  |        | $\otimes$ |  |
|----------|----------|------|--------|-----------|--|
| Bottom   |          |      |        |           |  |
| Location |          | Left | Right  |           |  |
| State    |          | 1    | 1      |           |  |
| Contacts | N/O      |      | closed | closed    |  |
| N/C      |          | open | open   |           |  |