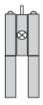

## Sequence of Contacts Fitted to 2-position Selector Switch Body

## Position 315°

| Push     | Position         | Тор              |        | 8    |  |
|----------|------------------|------------------|--------|------|--|
| Bottom   | $\bigtriangleup$ | $\bigtriangleup$ |        |      |  |
| Location |                  | Left             | Right  |      |  |
| State    |                  | 0                | 0      |      |  |
| Contacts | N/O              |                  | open   | open |  |
| N/C      |                  | closed           | closed |      |  |