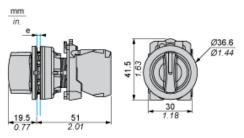

### Dimensions

e: Clamping thickness: 1 to 6 mm / 0.04 to 0.24 in.

ZB5FK1513

## Connection by Screw Clamp Terminals or Plug-in Connectors

(1) Diameter on finished panel or support

(2) Ø30.75 mm recommended (Ø30.5  $_{0}$  <sup>+0.5</sup>) / Ø1.21 in. recommended (Ø1.20 in.  $_{0}$  <sup>+0.0196</sup>)

| Connections                                   | a in mm | a in in. | b in mm | b in in. |
|-----------------------------------------------|---------|----------|---------|----------|
| By screw clamp terminals or plug-in connector | 40      | 1.57     | 40      | 1.57     |
| By Faston connectors                          | 45      | 1.77     | 40      | 1.57     |