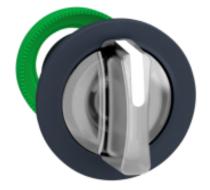

# ZB5FK1513

flush mounted white illuminated selector switch head 3 pos return center

Product datasheet Dimensions Drawings