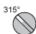

## Position 315°

| Push     | Position         | Тор              |        | 8    |  |
|----------|------------------|------------------|--------|------|--|
| Bottom   | $\bigtriangleup$ | $\bigtriangleup$ |        |      |  |
| Location |                  | Left             | Right  |      |  |
| State    |                  | 0                | 0      |      |  |
| Contacts | N/O              |                  | open   | open |  |
| N/C      |                  | closed           | closed |      |  |