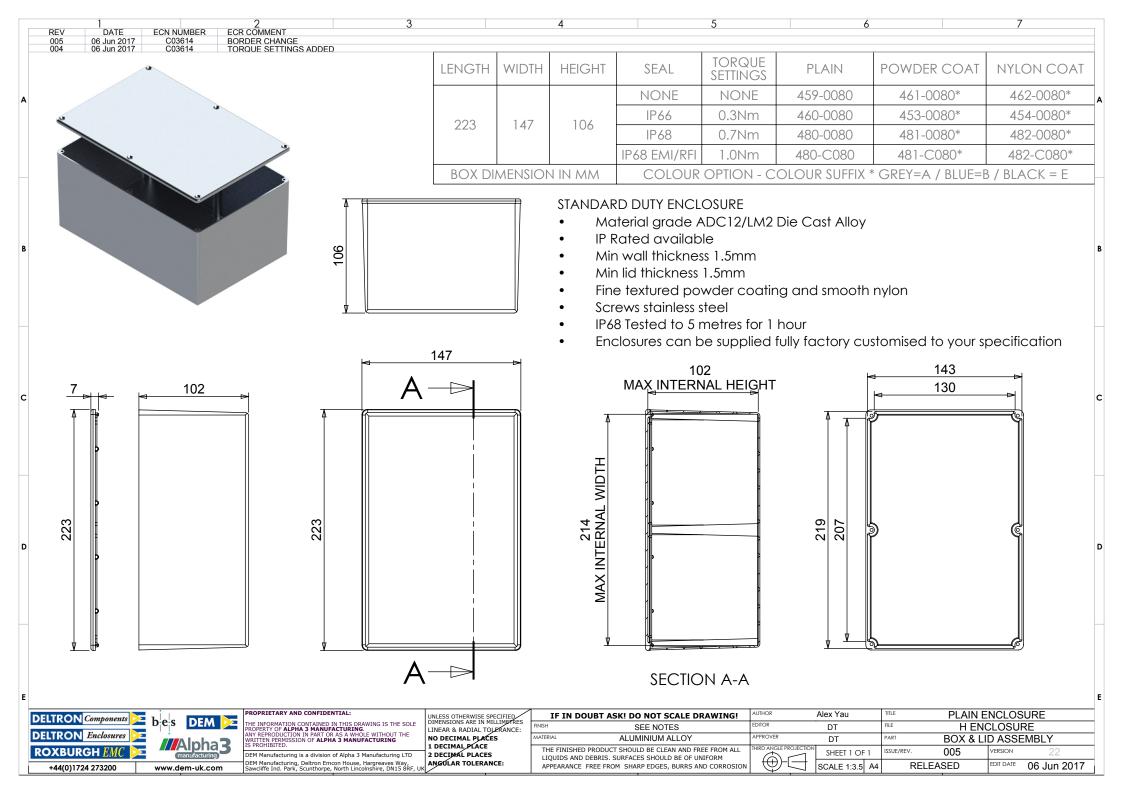

## **Available Dimensions (mm):**

| 90 x 36 x 30*   | 115 x 64 x 30*            |
|-----------------|---------------------------|
| 115 x 90 x 55*  | 115 x 65 x 55*            |
| 172 x 121 x 55* | 172 x 121 x 106*          |
| 223 x 147 x 55* | 223 x 147 x 106           |
| 275 x 176 x 65  | 141 x 102 x 76            |
| 166 x 128 x 76  | 121 x 101 x 35*           |
| 251 x 251 x 99  | 81 x 56 x 25              |
| 61 x 56 x 30    | *= Available with Flanges |

Finishes: Plain Aluminium, Powder or Nylon coat.

Coating Colours: Grey, Blue or Black.

Or choose to have your enclosure customised for bespoke finishes and colours.