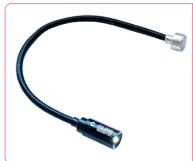

## Flexible Lamp Magnetic Base Compact

- The perfect addition to any tool kit
- ON/OFF switch
- Illuminates hard to access areas
- Can be easily attached to any steel surface e.g machine, racking, casings
- Flexible arm allows easy positioning and adjustment
- Also sold in a pack of 12 (FLMBC/POSPACK)
- 1 LED bulb at 0.06W Power Rating
- Up to 4 Lumens from LED

| Product<br>Number | <b>Length</b><br>mm | Magnet<br>Diameter | Outer<br>Diameter<br>mm | <b>Weight</b><br>kg | <b>Pull</b><br><b>Force</b><br>kg | Battery  |
|-------------------|---------------------|--------------------|-------------------------|---------------------|-----------------------------------|----------|
| FLMBC             | 257                 | 10                 | 12.64                   | 0.04                | 1.5                               | LR41 x 3 |
| FLMBC/POSPACK     |                     |                    |                         |                     |                                   |          |