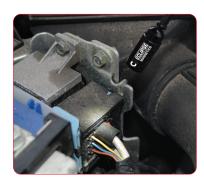

## Flexible Lamp Magnetic Base Compact

- The perfect addition to any tool kit
- ON/OFF switch
- Illuminates hard to access areas
- Can be easily attached to any steel surface e.g machine, racking, casings
- Flexible arm allows easy positioning and adjustment
- Also sold in a pack of 12 (FLMBC/POSPACK)
- 1 LED bulb at 0.06W Power Rating
- Up to 4 Lumens from LED