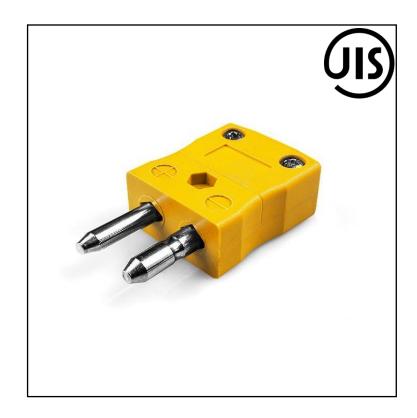

# RS PRO Standard Thermocouple Connector Plug JS-J-M Type J JIS

**RS Stock No.: 771-8929** 

RS Professionally Approved Products bring to you professional quality parts across all product categories. Our product range has been tested by engineers and provides a comparable quality to the leading brands without paying a premium price.

### **Product Description**

*Contacts are made from true Thermocouple alloys. Suitable for industrial applications* 

| General Specifications |                                                                                       |
|------------------------|---------------------------------------------------------------------------------------|
|                        |                                                                                       |
| General Description    | Contacts are made from true Thermocouple alloys. Suitable for industrial applications |

#### **Specifications**

| Thermocouple Type | J JIS            |
|-------------------|------------------|
| Connector Type    | Plug             |
| Connector Size    | Standard         |
| Colour            | Yellow           |
| Max. Temperature  | 220°C            |
| Pins              | Solid Round Pins |
| +Positive Contact | Iron             |
| -Negative Contact | Copper Nickel    |