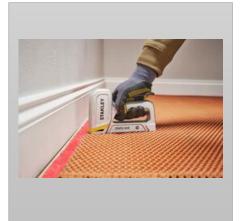

#### **STANLEY®** Aluminium Staple Gun

The STANLEY<sup>®</sup> Aluminium Staple Gun is perfect for multiple professional applications including fixing drywall beads and scrim to plasterboard, securing carpets, fencing and roof sheeting. It features an anti-jam mechanism for continuous use and reliable operation, as well as a staple window which provides clear visibility of when a staple reload is required. Takes Type-G Staples.

# SUITABLE FOR A VARIETY OF PROFESSIONAL APPLICATIONS

Ideal for fixing drywall beads and scrim to plasterboard, securing carpets, fencing and roof sheeting, plus more.

STAPLE WINDOW

Provides clear visibility to determine when staple reload is required.