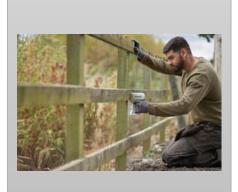

# SUITABLE FOR A VARIETY OF PROFESSIONAL APPLICATIONS

Ideal for fixing drywall beads and scrim to plasterboard, securing carpets, fencing and roof sheeting, plus more.

STAPLE WINDOW

Provides clear visibility to determine when staple reload is required.