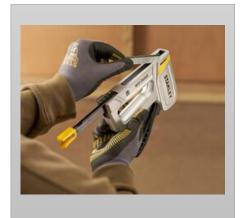

STAPLE RELOAD: Easy to reload staple gun.

INTEGRATED HANDLE LOCK: For safe storage and transportation.

SOFT GRIP HANDLE: For added comfort.

STAPLES NOT INCLUDED.

ALUMINIUM CONSTRUCTION: For long-lasting durability.

STAPLE RELOAD Easy to reload staple gun.

INTEGRATED HANDLE LOCK

For safe storage and transportation.

SOFT GRIP HANDLE For added comfort.

COMPATIBLE FASTENINGS

Fires STANLEY<sup>®</sup> Type-G staples in 6mm to 14mm.