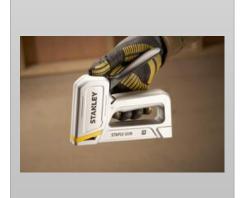

#### **STANLEY®** Aluminium Staple Gun

The STANLEY<sup>®</sup> Aluminium Staple Gun is perfect for multiple professional applications including fixing drywall beads and scrim to plasterboard, securing carpets, fencing and roof sheeting. It features an anti-jam mechanism for continuous use and reliable operation, as well as a staple window which provides clear visibility of when a staple reload is required. Takes Type-G Staples.

### FEATURES & BENEFITS

EASY SQUEEZE TECHNOLOGY: For reduced fatigue and added driving power into materials.

ANTI-JAM MECHANISM: Prevents fasteners jamming, for continuous use and reliable operation.

STAPLE WINDOW: Provides clear visibility to determine when staple reload is required.

#### FEATURES & BENEFITS