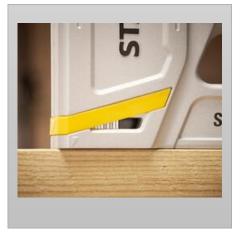

### FEATURES & BENEFITS

EASY SQUEEZE TECHNOLOGY: For reduced fatigue and added driving power into materials.

ANTI-JAM MECHANISM: Prevents fasteners jamming, for continuous use and reliable operation.

STAPLE WINDOW: Provides clear visibility to determine when staple reload is required.

# SUITABLE FOR A VARIETY OF PROFESSIONAL APPLICATIONS

Ideal for fixing drywall beads and scrim to plasterboard, securing carpets, fencing and roof sheeting, plus more.

STAPLE WINDOW

Provides clear visibility to determine when staple reload is required.