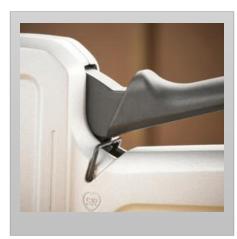

STAPLE RELOAD: Easy to reload staple gun.

INTEGRATED HANDLE LOCK: For safe storage and transportation.

SOFT GRIP HANDLE: For added comfort.

STAPLES NOT INCLUDED.

ALUMINIUM CONSTRUCTION: For long-lasting durability.

STAPLE RELOAD Easy to reload staple gun.

INTEGRATED HANDLE LOCK

For safe storage and transportation.

SOFT GRIP HANDLE For added comfort.

COMPATIBLE FASTENINGS

Fires STANLEY<sup>®</sup> Type-G staples in 6mm to 14mm.