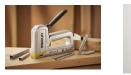

# SUITABLE FOR A VARIETY OF PROFESSIONAL APPLICATIONS

Ideal for fixing drywall beads and scrim to plasterboard, securing carpets, fencing and roof sheeting, plus more.

STAPLE WINDOW

Provides clear visibility to determine when staple reload is required.