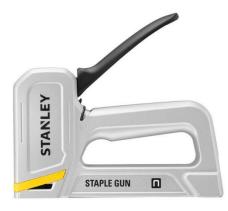

#### **STANLEY®** Aluminium Staple Gun

The STANLEY<sup>®</sup> Aluminium Staple Gun is perfect for multiple professional applications including fixing drywall beads and scrim to plasterboard, securing carpets, fencing and roof sheeting. It features an anti-jam mechanism for continuous use and reliable operation, as well as a staple window which provides clear visibility of when a staple reload is required. Takes Type-G Staples.

### FEATURES & BENEFITS

EASY SQUEEZE TECHNOLOGY: For reduced fatigue and added driving power into materials.

ANTI-JAM MECHANISM: Prevents fasteners jamming, for continuous use and reliable operation.

STAPLE WINDOW: Provides clear visibility to determine when staple reload is required.

# SUITABLE FOR A VARIETY OF PROFESSIONAL APPLICATIONS

Ideal for fixing drywall beads and scrim to plasterboard, securing carpets, fencing and roof sheeting, plus more.

STAPLE WINDOW

Provides clear visibility to determine when staple reload is required.