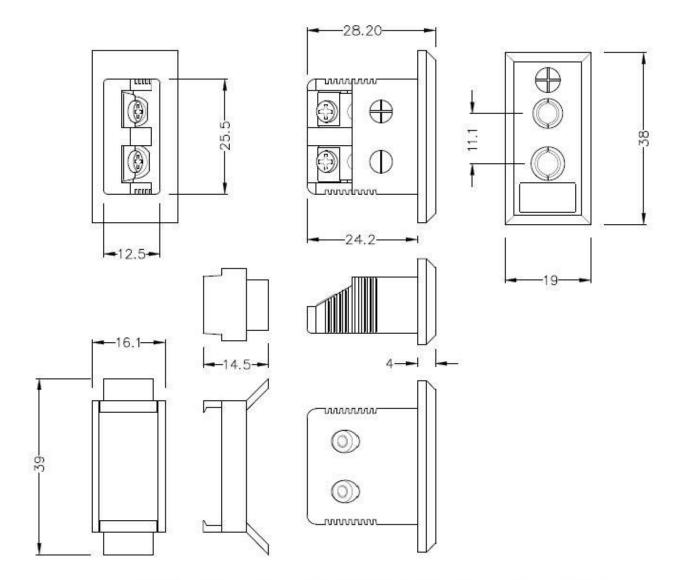

## Standard Fascia Socket (with nylon mounting clip)

(dimensions in mm)

RS Components is a leading provider for Automation and Control Gear, below is a selection of best selling products:

RS Components is a leading provider for Automation and Control Gear, below is a selection of best selling products: