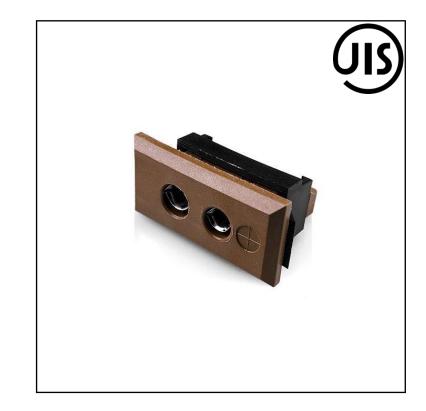

# RS PRO Standard Rectangular Fascia Thermocouple Connector Socket JS-T-FF Type T JIS

RS Stock No.: 771-9017

RS Professionally Approved Products bring to you professional quality parts across all product categories. Our product range has been tested by engineers and provides a comparable quality to the leading brands without paying a premium price.

## **Product Description**

Nylon clip for quick, simple fixing to panel. All fascia mounting sockets are polarised by means of unequally sized pins

| General S | pecifications |
|-----------|---------------|
| General G | pecifications |

### **Specifications**

| Thermocouple Type | T JIS                  |
|-------------------|------------------------|
| Connector Type    | Fascia Mounting Socket |
| Connector Size    | Standard               |
| Colour            | Brown                  |
| Max. Temperature  | 120°C                  |
| +Positive Contact | Copper                 |
| -Negative Contact | Copper Nickel          |