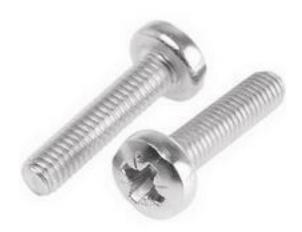

# RS Pro Stainless Steel Pan Head Machine Screws, M5 x 45mm

RS Stock No: 914-1517

#### **Product Details**

RS Pro machine screw measuring M5 x 45 mm, is made of A2 grade stainless steel. This pan head screw is fully threaded and it can be used in pre-tapped holes or can be used with conforming nuts and washers in through holes. The cross recess screw is designed to give you ease of assembly. It is suitable for light engineering, domestic appliances and electronics applications. This machine screw meets DIN 7985 standards.