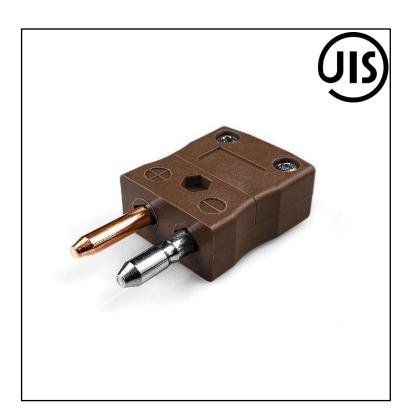

# RS PRO Standard Thermocouple Connector Plug JS-T-M Type T JIS

RS Stock No.: 771-8935

RS Professionally Approved Products bring to you professional quality parts across all product categories. Our product range has been tested by engineers and provides a comparable quality to the leading brands without paying a premium price.

#### **Product Description**

Contacts are made from true Thermocouple alloys. Suitable for industrial applications

#### **Specifications**

| Thermocouple Type | T JIS            |
|-------------------|------------------|
| Connector Type    | Plug             |
| Connector Size    | Standard         |
| Colour            | Brown            |
| Max. Temperature  | 220°C            |
| Pins              | Solid Round Pins |
| +Positive Contact | Copper           |
| -Negative Contact | Copper Nickel    |