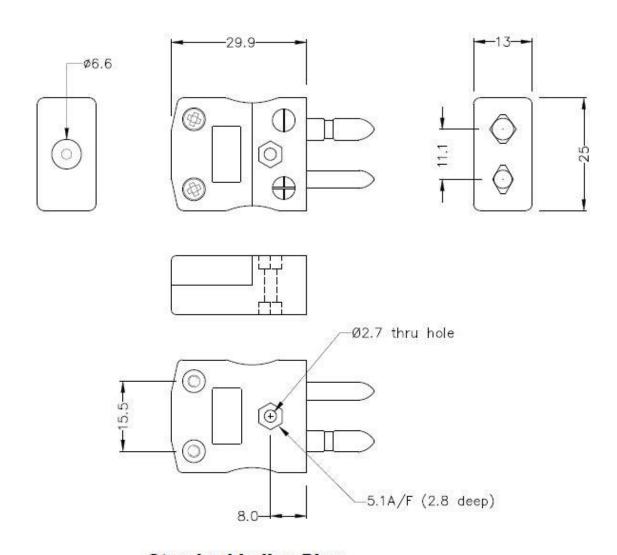

## Standard in-line Plug

(dimensions in mm)

RS Components is a leading provider for Automation and Control Gear, below is a selection of best selling products:

RS Components is a leading provider for Automation and Control Gear, below is a selection of best selling products: