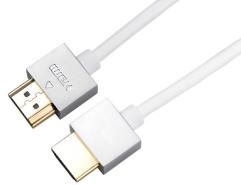

## Custom Install HDMI cable series

The Custom Install HDMI Cable is specifically designed for easy installation, with a sleek aluminium head shell and white cable jacket.

With a connector over 70% shorter than standard HDMI cables, it enables super slim TVs or displays to sit flush with the wall. Guaranteed to satisfy the most demanding of HDMI devices, and its low profile design allows a simple install whilst achieving highest levels of reliability.