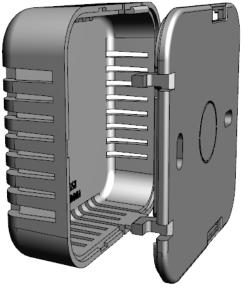

Enclosures can be Factory Modified (Milling, Drilling, Printing etc.) Contact Factory (modshop@hammfg.com) for quotes Solid models of this enclosure available in .stp or .x\_t (Part number and text placement/orientation on our products are subject to change, we do not recommend using them as a locating reference for modification purposes)

## NOTE

Purchased assembly includes snap together base and cover. Enclosure molded from general purpose ABS Plastic.

Other materials / colours available consult factory.

Recommended Torque: (35-43) Ozf.in / (25-30) cN.m