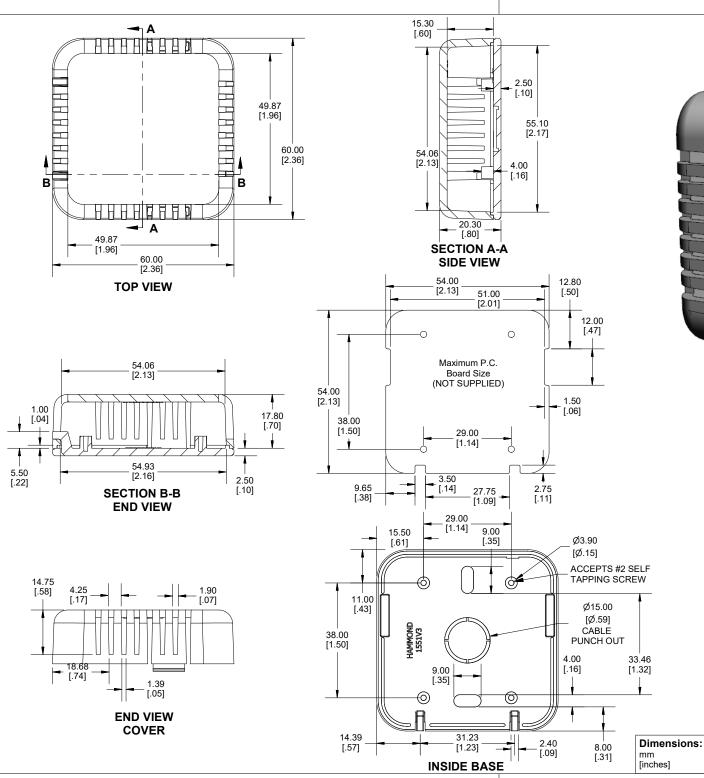

Enclosures can be Factory Modified (Milling, Drilling, Printing etc.) Contact Factory (modshop@hammfg.com) for quotes Solid models of this enclosure available in .stp or .x\_t (Part number and text placement/orientation on our products are subject to change, we do not recommend using them as a locating reference for modification purposes)

## NOTE

Purchased assembly includes snap together base and cover. Enclosure molded from general purpose ABS Plastic.

Other materials / colours available consult factory.

Recommended Torque: (35-43) Ozf.in / (25-30) cN.m

| PART NUMBERS                                                             |                      |
|--------------------------------------------------------------------------|----------------------|
| 1551V3 Enclosure                                                         |                      |
| Black Enclosure - UL94 - HB                                              | 1551V3BK             |
| White Enclosure - UL94 - HB                                              | 1551V3WH             |
| Translucent Blue - UL94 - HB                                             | 1551V3TBU            |
| ACCESSORIES                                                              |                      |
| P.C. Board Plastite Self Tapping Screw [#2 x 3/16" self-tapping (4.8mm)] | 1553WTS100 (Pkg 100) |