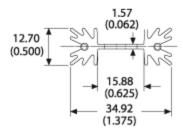

## For use with TO-220/TO-202 packages

Part Number - 531202B00000G





## Mechanical Outline Drawing





H Dim 50.80

## **Thermal Curves**



| Thermal    | 7.50 |  |
|------------|------|--|
| Resistance | 7.50 |  |

Thermal resistance value is based on a 75°C rise in natural convection

## **Product Information**

| Part #        | Description                                          | Finish           | Board Mounting          |
|---------------|------------------------------------------------------|------------------|-------------------------|
| 531202B00000G | Extruded heat sink with radial fins and notched base | Black<br>Anodize | View Hole<br>Dimensions |