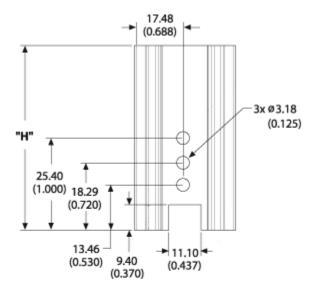

## For use with TO-220/TO-202 packages

Part Number - 531202B00000G





## Mechanical Outline Drawing





H Dim 50.80

## **Thermal Curves**



| Thermal    | 7.50 |  |
|------------|------|--|
| Resistance | 7.50 |  |

Thermal resistance value is based on a 75°C rise in natural convection

## **Product Information**

| Part #        | Description                                          | Finish           | Board Mounting          |
|---------------|------------------------------------------------------|------------------|-------------------------|
| 531202B00000G | Extruded heat sink with radial fins and notched base | Black<br>Anodize | View Hole<br>Dimensions |