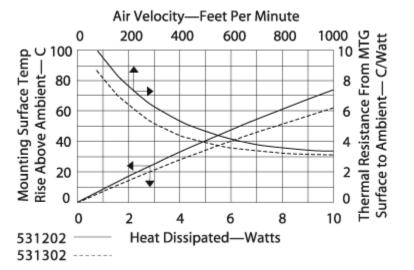

## **Thermal Curves**

| Thermal    | 7.50 |  |
|------------|------|--|
| Resistance | 7.50 |  |

Thermal resistance value is based on a 75°C rise in natural convection