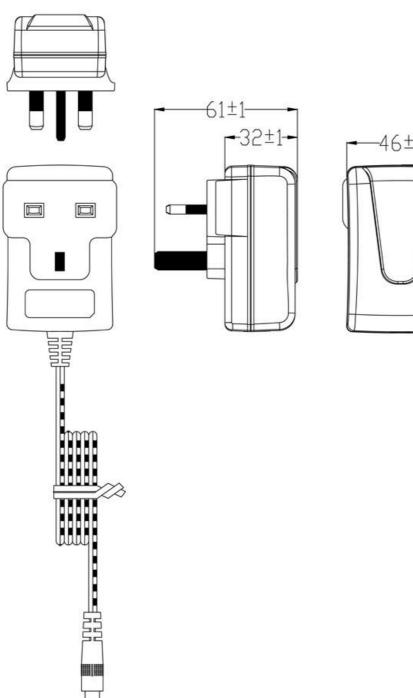

| Model       |                           | 816-0116                                                         | 816-0119   | 816-0113   |
|-------------|---------------------------|------------------------------------------------------------------|------------|------------|
| Input       | Input Voltage Range       |                                                                  | 100-240VAC |            |
|             | Input Frequency Range     | 47Hz to 63Hz                                                     |            |            |
|             | No Load Power Consumption | 0.3W Max                                                         |            |            |
|             | In-Rush Current           | 50A Max                                                          |            |            |
|             | Input Current             | 0.8A Max                                                         |            |            |
| Output      | Output Voltage            | +12V                                                             | +15V       | +24V       |
|             | Output Load Range         | 0.01-0.5A                                                        | 0.01-0.4A  | 0.01-0.25A |
| Environment | Efficiency                | <u>&lt;</u> 83%                                                  |            |            |
|             | Working Temperature       | 0°C-40°C                                                         |            |            |
|             | Working Humidity          | 10%-95%                                                          |            |            |
| Safety      | EMI                       | EN55022 (EN61000-3-2, EN61000-3-3)                               |            |            |
|             | EMC                       | EN55024 (IEC61000-4-2, IEC61000-4-3, IEC61000-4-4, IEC61000-4-5) |            |            |
| Dimensions  | Size                      | 101x 52x 36mm                                                    |            |            |