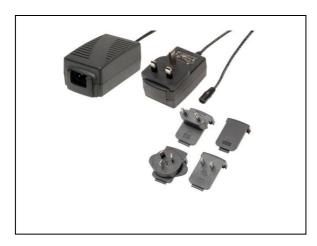

## **Datasheet ECP-6 Series**

6w Multi Head Plug In Power Supply

**ENGLISH** 

## **Features**

- Universal input
- No load power consumption
- Compact and light-weight plastic case
- Protections: Short ciruit/ Overload
- Class II power supply (without earth pin)
- Pass LPS
- 1 Year warranty