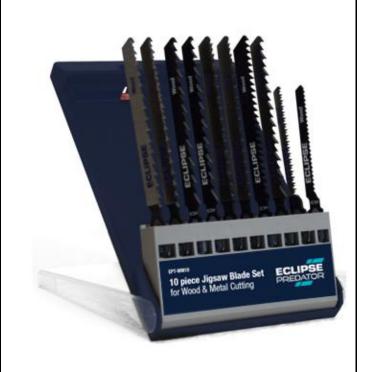

## **PURCHASING and INSPECTION SPECIFICATION SHEET**

| PRC                  | PRODUCT CODE EPT-W                                         |                                     | <b>V</b> 110                 |                      | 10 PIECE JIGSAW BLADE SET FOR WOOD/METAL |  |  |   |  |   |                      |
|----------------------|------------------------------------------------------------|-------------------------------------|------------------------------|----------------------|------------------------------------------|--|--|---|--|---|----------------------|
| DIMENSIONAL CRITERIA |                                                            | SPECIFICATION                       |                              | Supplier Inspections |                                          |  |  | s |  |   |                      |
| 1                    | A 10 piece set of Ji<br>Wood and Metal in<br>consisting of | ig Saw blades for<br>a Plastic case |                              |                      |                                          |  |  |   |  |   |                      |
| 2                    | 1 x EPT144D Wood Blade                                     |                                     | T fast cut 4.0-5.2mm p       |                      |                                          |  |  |   |  |   |                      |
| 3                    | 2 x EPT101B Wood Blade                                     |                                     | T fine cut 2.7mm             |                      |                                          |  |  |   |  |   | 41                   |
| 4                    | 2 x EPT101BR Wood Blade                                    |                                     | T fine cut 2.5mm re          |                      |                                          |  |  |   |  |   | 1                    |
| 5                    | 1 x EPT111C Wood Blade                                     |                                     | T fast cut 3mm               |                      |                                          |  |  |   |  |   | 1                    |
| 6                    | 1 x EPT101D Wood Blade                                     |                                     | T fine cut 4.0-5.2mm p       |                      |                                          |  |  |   |  |   |                      |
| 7                    | 1 x EPT118A Metal Blade                                    |                                     | T metal fine cut 1.1-1.5mm p |                      |                                          |  |  |   |  |   |                      |
| 8                    | 1 x EPT127D Metal Blade                                    |                                     | T fast cut 3mm               |                      |                                          |  |  |   |  |   | H                    |
| 9                    | 1 x EPT118G Metal Blade                                    |                                     | T fine cut 0.7mm             |                      |                                          |  |  |   |  |   | 10                   |
| 10                   | Plastic Case                                               |                                     | As sample sho                | As sample shown      |                                          |  |  |   |  |   |                      |
| 11                   |                                                            |                                     |                              |                      |                                          |  |  |   |  |   |                      |
| 12                   | Barcode on Back of Plastic case                            |                                     | 501209561474                 | ŀ6                   |                                          |  |  |   |  |   |                      |
| 13                   |                                                            |                                     |                              |                      |                                          |  |  |   |  |   |                      |
| 14                   | Pack size                                                  |                                     | 153 x 93 x 14n               | nm                   |                                          |  |  |   |  |   | gramma<br>40 niece   |
| 15                   | Weight                                                     |                                     | 0.115kg                      |                      |                                          |  |  |   |  |   | 10 piece<br>for Wood |
| 16                   |                                                            |                                     |                              |                      |                                          |  |  |   |  |   |                      |
| 17                   |                                                            |                                     |                              |                      |                                          |  |  |   |  |   |                      |
| 18                   |                                                            |                                     |                              |                      |                                          |  |  |   |  |   |                      |
| 19                   |                                                            |                                     |                              |                      |                                          |  |  |   |  |   |                      |
| 20                   |                                                            |                                     |                              |                      |                                          |  |  |   |  |   |                      |
| 21                   |                                                            |                                     |                              |                      |                                          |  |  |   |  |   |                      |
| 22                   |                                                            |                                     |                              |                      |                                          |  |  |   |  |   |                      |
| 23                   |                                                            |                                     |                              |                      |                                          |  |  |   |  |   |                      |
| 24                   |                                                            |                                     |                              |                      |                                          |  |  |   |  |   |                      |
| 25                   |                                                            |                                     |                              |                      |                                          |  |  |   |  |   |                      |
| 26                   |                                                            |                                     |                              |                      |                                          |  |  |   |  | _ |                      |
| 27                   |                                                            |                                     |                              |                      |                                          |  |  |   |  | _ |                      |
| 28                   |                                                            |                                     |                              |                      |                                          |  |  |   |  |   |                      |