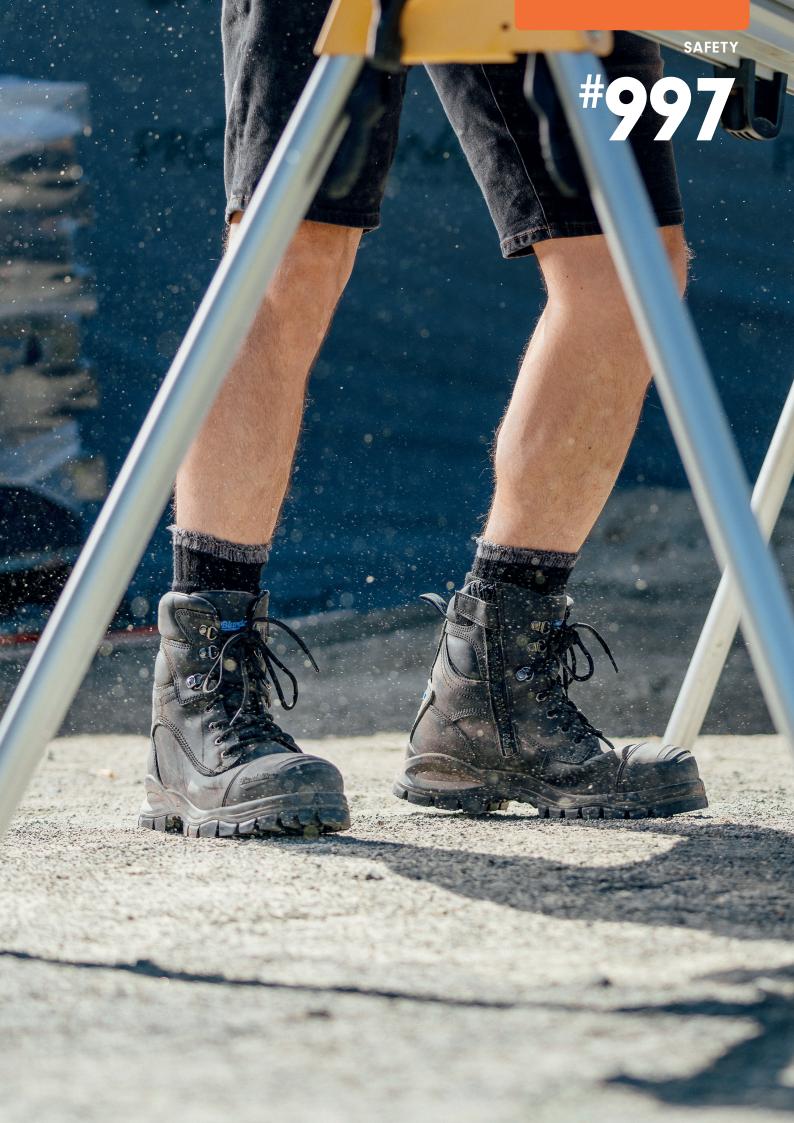

With all the safety and comfort features you could ask for, we've built the #997 to be a tradies best mate.

- · Black platinum quality water resistant leather, 150mm height, safety boot
- 7 eyelet lace up with lace locking device
- Convenient heavy duty zip with zip fastener
- Moulded TPU bump cap for added leather protection
- Padded tongue and collar
- Thermal regulating bamboo lining
- Low density shock absorbing polyurethane midsole with anti-bacterial agent
- Rubber outsole designed to specifically increase slip resistance in varied environments
  - Excellent cut and slip resistance, highly resistant to hydrolysis and microbial attack
  - Heat resistant to 300°C
  - Oil, acid & organic fat resistant
- SPS Max XRD® Technology in the heel and forepart strike zones for increased impact protection
- Removable Comfort Arch footbed with XRD® Extreme Impact Protection forepart insert for greater impact absorption and comfort. Footbed is anti-bacterial, washable and breathable
- Steel shank—ensures correct step flex point, assists with torsional stability
- Electrical hazard resistant
- Broad fitting impact resistant steel toe cap

**#997** 

5-14

7.5-10.5

**WATER RESISTANT UPPER** 

YKK HEAVY DUTY ZIP

THERMAL REGULATING BAMBOO LINING

CERTIFIED TO: Standard AS 2210.3:2019 ASTM F2413 - 18 including EH (Clause 5.6)

Refer to **blundstone.com.au** for further details of the 30 day comfort guarantee and the manufacturers warranty.  $XRD^{\oplus}$  is a registered trademark of Rogers Corporation.