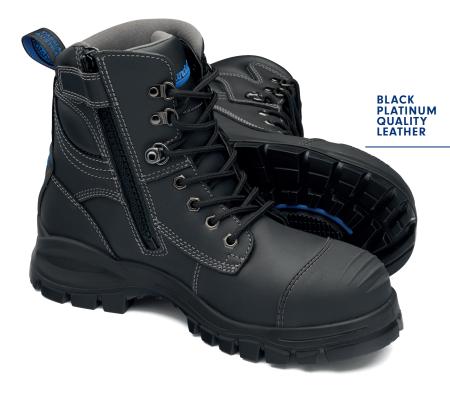

With all the safety and comfort features you could ask for, we've built the #997 to be a tradies best mate.

- · Black platinum quality water resistant leather, 150mm height, safety boot
- 7 eyelet lace up with lace locking device
- Convenient heavy duty zip with zip fastener
- Moulded TPU bump cap for added leather protection
- Padded tongue and collar
- Thermal regulating bamboo lining
- Low density shock absorbing polyurethane midsole with anti-bacterial agent
- Rubber outsole designed to specifically increase slip resistance in varied environments
  - Excellent cut and slip resistance, highly resistant to hydrolysis and microbial attack
  - Heat resistant to 300°C
  - Oil, acid & organic fat resistant
- SPS Max XRD® Technology in the heel and forepart strike zones for increased impact protection
- Removable Comfort Arch footbed with XRD® Extreme Impact Protection forepart insert for greater impact absorption and comfort. Footbed is anti-bacterial, washable and breathable
- Steel shank—ensures correct step flex point, assists with torsional stability
- Electrical hazard resistant
- Broad fitting impact resistant steel toe cap