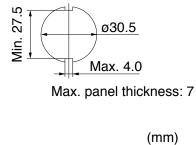

## BM Signal Horn

(€

90dB at 1m (BM-H type)
(BM type: 85dB at 1m, BM-D type: 80dB at 1m)

2 channels

ø30

P34
BM-D Type:Front only

NPN/PNP Open collector

BM-D