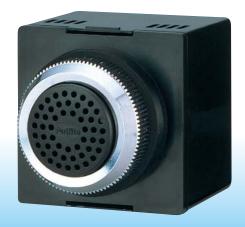

## BM Signal Horn

(€

90dB at 1m (BM-H type)
(BM type: 85dB at 1m, BM-D type: 80dB at 1m)

2 channels

ø30

P34
BM-D Type:Front only

NPN/PNP Open collector

BM-D

# Compact Signal Horn designed for integrated applications with control panels, switchboards and production equipments.

- · Built-in Alarm: Audible sound up to 90dB at 1m\*1.
- · Sound Pattern: Selectable 2 patterns of alarm sound.
- · Body: Compact and light weight (100g).
- · NPN/PNP Compatible: 24V type only.
- · CE Compliant: For 24V AC/DC only.