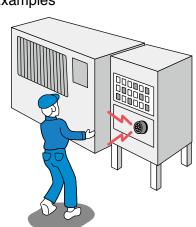

## BM Signal Horn



(€

90dB at 1m (BM-H type)
(BM type: 85dB at 1m, BM-D type: 80dB at 1m)

2 channels

ø30

P34
BM-D Type:Front only

NPN/PNP Open collector





BM-D

# Compact Signal Horn designed for integrated applications with control panels, switchboards and production equipments.

- · Built-in Alarm: Audible sound up to 90dB at 1m\*1.
- · Sound Pattern: Selectable 2 patterns of alarm sound.
- · Body: Compact and light weight (100g).
- · NPN/PNP Compatible: 24V type only.
- · CE Compliant: For 24V AC/DC only.

\*1 BM-H type only

#### **Application Examples**







## **Wiring Diagram**



#### Reverse Side View



### **BM Type**

| Model            |         | Rated<br>Voltage | Voltage Range | Power Consumption | Volume                           | Outer Contact<br>Capacity | Operating<br>Temperature Range          | Auxiliary Input | Channel | Protection | Mass  |
|------------------|---------|------------------|---------------|-------------------|----------------------------------|---------------------------|-----------------------------------------|-----------------|---------|------------|-------|
| Standard Type    | BM-202  | 24V AC/DC        | AC/DC 22V~26V | 0.4W              | Max. 80dB at 1m                  |                           | -10°C~+60°C<br>Humidity<br>85% or less. | Voltage contact | 2       |            | 0.1kg |
|