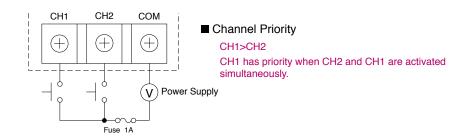

## BM Signal Horn



(€

90dB at 1m (BM-H type)
(BM type: 85dB at 1m, BM-D type: 80dB at 1m)

2 channels

ø30

P34
BM-D Type:Front only

NPN/PNP Open collector





BM-D

# Compact Signal Horn designed for integrated applications with control panels, switchboards and production equipments.

- · Built-in Alarm: Audible sound up to 90dB at 1m\*1.
- · Sound Pattern: Selectable 2 patterns of alarm sound.
- · Body: Compact and light weight (100g).
- · NPN/PNP Compatible: 24V type only.
- · CE Compliant: For 24V AC/DC only.

\*1 BM-H type only

#### **Application Examples**







## **Wiring Diagram**



#### Reverse Side View



### **BM Type**

| Model            |         | Rated<br>Voltage | Voltage Range | Power Consumption | Volume                           | Outer Contact<br>Capacity | Operating<br>Temperature Range          | Auxiliary Input | Channel | Protection | Mass  |
|------------------|---------|------------------|---------------|-------------------|----------------------------------|---------------------------|-----------------------------------------|-----------------|---------|------------|-------|
| Standard Type    | BM-202  | 24V AC/DC        | AC/DC 22V~26V | 0.4W              | Max. 80dB at 1m                  |                           | -10°C~+60°C<br>Humidity<br>85% or less. | Voltage contact | 2       |            | 0.1kg |
|                  | BM-210  | 100V