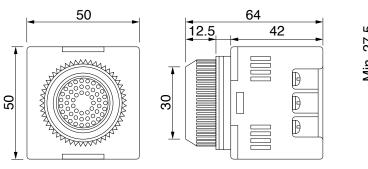

## BM Signal Horn



(€

90dB at 1m (BM-H type)
(BM type: 85dB at 1m, BM-D type: 80dB at 1m)

2 channels

ø30

P34
BM-D Type:Front only

NPN/PNP Open collector





BM-D

# Compact Signal Horn designed for integrated applications with control panels, switchboards and production equipments.

- · Built-in Alarm: Audible sound up to 90dB at 1m\*1.
- · Sound Pattern: Selectable 2 patterns of alarm sound.
- · Body: Compact and light weight (100g).
- · NPN/PNP Compatible: 24V type only.
- · CE Compliant: For 24V AC/DC only.

\*1 BM-H type only

#### **Application Examples**







## **Wiring Diagram**



#### Reverse Side View



### **BM Type**

| Model            |         | Rated<br>Voltage | Voltage Range | Power Consumption | Volume                           | Outer Contact<br>Capacity | Operating<br>Temperature Range          | Auxiliary Input | Channel | Protection | Mass  |
|------------------|---------|------------------|---------------|-------------------|----------------------------------|---------------------------|-----------------------------------------|-----------------|---------|------------|-------|
| Standard Type    | BM-202  | 24V AC/DC        | AC/DC 22V~26V | 0.4W              | Max. 80dB at 1m                  |                           | -10°C~+60°C<br>Humidity<br>85% or less. | Voltage contact | 2       |            | 0.1kg |
|