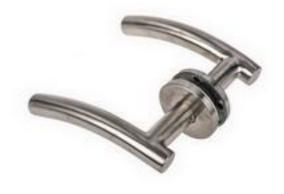

#### **Product Details**

RS Pro door lever has stainless steel construction. This stylish lever fits door with a thickness ranging from 37 - 57 mm. It is suitable for commercial environments.

#### **Features and Benefits**

- Diameter of 53 mm
- Suitable for commercial environments
- Suitable for door size 37 to 57 mm
- Stainless steel under construction with 4 point fixing
- Stainless steel grub screw fixing
- 45 mm clearance between the door and inside of lever/pull handles