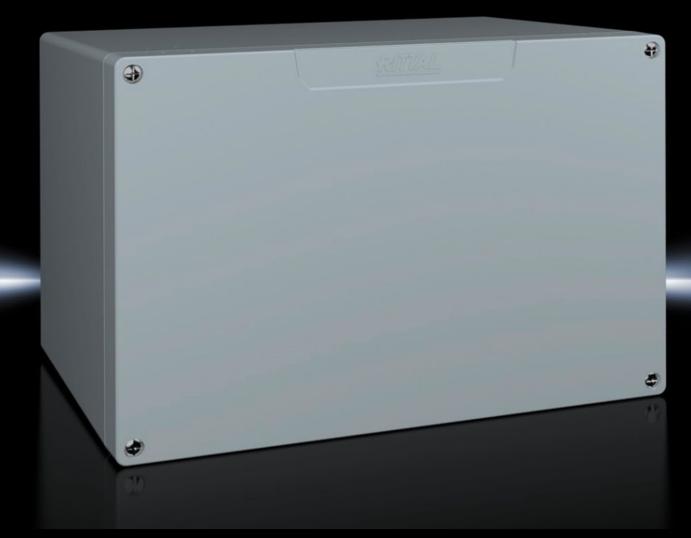

### GA 9119.210 - Cast aluminium enclosures GA

Spray-finished cast aluminium enclosure. Protection category IP 66.

#### **Features**

| Enclosure: Cast aluminium  Cover: Cast aluminium, all-round CR cellular rubber cord seal                               |
|------------------------------------------------------------------------------------------------------------------------|
| Textured paint                                                                                                         |
| RAL 7001                                                                                                               |
| Enclosure with cover Cover screws, captive Screws for attaching support rails Screw for connection of the PE conductor |
| NEMA 4                                                                                                                 |
| IP 66                                                                                                                  |
| IK08                                                                                                                   |
| Width: 330 mm<br>Height: 230 mm<br>Depth: 183 mm                                                                       |
| Cast aluminium                                                                                                         |
| 5.06 kg                                                                                                                |
| 1 Stück                                                                                                                |
| EC000261                                                                                                               |
| 27180101                                                                                                               |
|                                                                                                                        |