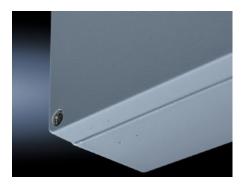

#### **Features**

| Enclosure: Cast aluminium  Cover: Cast aluminium, all-round CR cellular rubber cord seal                               |
|------------------------------------------------------------------------------------------------------------------------|
| Textured paint                                                                                                         |
| RAL 7001                                                                                                               |
| Enclosure with cover Cover screws, captive Screws for attaching support rails Screw for connection of the PE conductor |
| NEMA 4                                                                                                                 |
| IP 66                                                                                                                  |
| IK08                                                                                                                   |
| Width: 330 mm<br>Height: 230 mm<br>Depth: 183 mm                                                                       |
| Cast aluminium                                                                                                         |
| 5.06 kg                                                                                                                |
| 1 Stück                                                                                                                |
| EC000261                                                                                                               |
| 27180101                                                                                                               |
|                                                                                                                        |