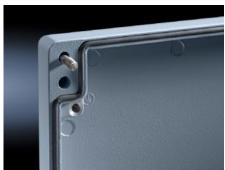

#### **Features**

| Enclosure: Cast aluminium  Cover: Cast aluminium, all-round CR cellular rubber cord seal                               |
|------------------------------------------------------------------------------------------------------------------------|
| Textured paint                                                                                                         |
| RAL 7001                                                                                                               |
| Enclosure with cover Cover screws, captive Screws for attaching support rails Screw for connection of the PE conductor |
| NEMA 4                                                                                                                 |
| IP 66                                                                                                                  |
| IK08                                                                                                                   |
| Width: 330 mm<br>Height: 230 mm<br>Depth: 183 mm                                                                       |
| Cast aluminium                                                                                                         |
| 5.06 kg                                                                                                                |
| 1 Stück                                                                                                                |
| EC000261                                                                                                               |
| 27180101                                                                                                               |
|                                                                                                                        |