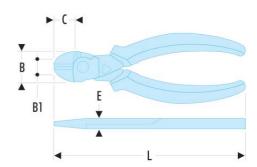

**B [mm]**: 24,0 **C [mm]**: 180

d maxi [mm]: 1,6

**E [mm]:** 10,0

**L [mm]**: 160

Quantity: 1

**[g]**: 200

2014

v.06-02