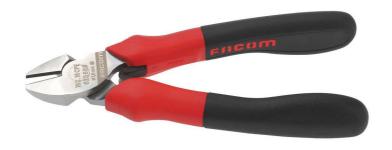

## **■ 192.16CPE 192.CPE High-performance diagonal cutters**

- Cutting edges designed to cleanly cut all types of wire: piano wire, soft wires and modern materials 200 kg/mm<sup>2</sup>).
- Minimum cutting force thanks to long lever arm and offset axis.
- High durability Chrome-Molybdenum-Vanadium steel, very hard cutting edges 61/63 HRc.
- Ergonomic grips resistant to chemical agents.
- · Removable return spring.
- Finish: chromed.