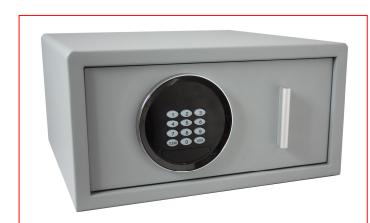

## Euro Vault Cash & Valuables Drawer Safe

Automatic Light

• £1,500 overnight cash cover (£15,000 valuables)

- 2mm Solid steel electrically welded body
- 4mm Thick door fitted with illuminated electronic keypad
- 25mm Hardened steel locking bolts
- Locking is via a motorised lock 4 x AA batteries included
- Management override key to prevent lockout situation
- Soft foam insert protects valuables from damage
- Automatic interior light for improved visibility
- Suitable for floor / wall fixing Bolts supplied
- Colour Metallic Dark Grey RAL7001\*\* Insurance ratings may change depending on location, Please check with your underwriters

## Stock no. 1220711

| Model                                        | Dimensions | High (mm) | Wide (mm) | Deep (mm) | Weight (kg) | Volume (L) |
|----------------------------------------------|------------|-----------|-----------|-----------|-------------|------------|
| Euro Vault DR12                              | External   | 205       | 400       | 370       | 17          | 12         |
|                                              | Internal   | 135       | 305       | 295       |             |            |
| Exterior depth including handle & Lock 385mm |            |           |           |           |             |            |