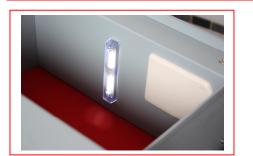

## Euro Vault Cash & Valuables Drawer Safe

Automatic Light

• £1,500 overnight cash cover (£15,000 valuables)

- 2mm Solid steel electrically welded body
- 4mm Thick door fitted with illuminated electronic keypad
- 25mm Hardened steel locking bolts
- Locking is via a motorised lock 4 x AA batteries included
- Management override key to prevent lockout situation
- Soft foam insert protects valuables from damage
- Automatic interior light for improved visibility
- Suitable for floor / wall fixing Bolts supplied
- Colour Metallic Dark Grey RAL7001\*\* Insurance ratings may change depending on location, Please check with your underwriters