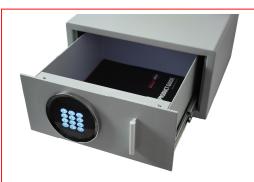

## Euro Vault Cash & Valuables Drawer Safe

Automatic Light

• £1,500 overnight cash cover (£15,000 valuables)

- 2mm Solid steel electrically welded body
- 4mm Thick door fitted with illuminated electronic keypad
- 25mm Hardened steel locking bolts
- Locking is via a motorised lock 4 x AA batteries included
- Management override key to prevent lockout situation
- Soft foam insert protects valuables from damage
- Automatic interior light for improved visibility
- Suitable for floor / wall fixing Bolts supplied
- Colour Metallic Dark Grey RAL7001\*\* Insurance ratings may change depending on location, Please check with your underwriters