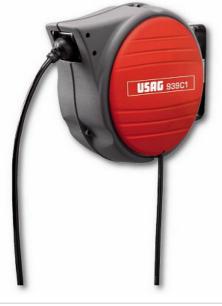

## **AIR HOSE REEL 10 MM**

939 C1

## PROMO

- · Model with automatic hose rewind with holding device
- Shock resistant plastic casing with swivel bracket for attachment to wall
- Conformity to Machine Regulation 2006/42/CE and to the norms ISO EN 12100-1 e ISO EN 12100-2
- · Can also be used outdoors
- Glossy polyurethane hose

| Hose length (m)                | 16  |
|--------------------------------|-----|
| Lenght of feeding hose (m)     | 1,5 |
| Max pressure (bar)             | 15  |
| Ø internal hose (mm)           | 10  |
| Output threaded male connector | 3/8 |