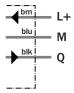

### Connection diagram

 $<sup>^{2)}</sup>$  Signal transit time with resistive load.

<sup>3)</sup> Do not bend below 0 °C.