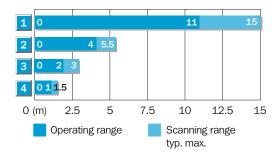

### PRODUCT PORTFOLIO

Characteristic curve

### Sensing range diagram

Without slotted mask
With slotted mask 2 mm, BL-160-SK
With slotted mask 1 mm, BL-160-SK
With slotted mask 0.5 mm, BL-160-SK