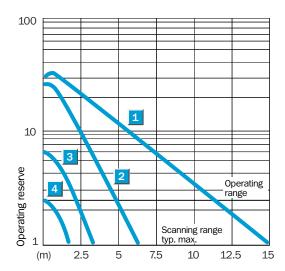

### PRODUCT PORTFOLIO

Characteristic curve

### Sensing range diagram

Without slotted mask
With slotted mask 2 mm, BL-160-SK
With slotted mask 1 mm, BL-160-SK
With slotted mask 0.5 mm, BL-160-SK