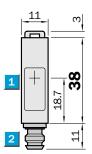

### Dimensional drawing (Dimensions in mm (inch))

- ① Center of optical axis
- ② Connection