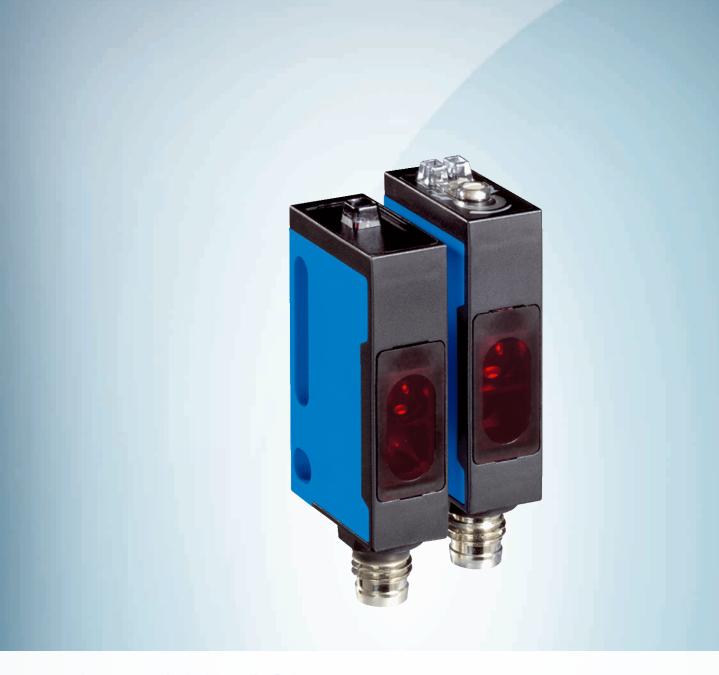

### Ordering information

| Туре          | Part no. |
|---------------|----------|
| WS/WE160-F142 | 6022753  |

Other models and accessories → www.sick.com/

Illustration may differ

### **Features**

| Sensor/ detection principle     | Through-beam photoelectric sensor |
|---------------------------------|-----------------------------------|
| Dimensions (W x H x D)          | 11 mm x 38 mm x 23 mm             |
| Housing design (light emission) | Rectangular                       |
| Sensing range max.              | ≤ 15 mm                           |
| Sensing range                   | 0 m 11 m <sup>1)</sup>            |
| Type of light                   | Visible red light                 |
| Light source                    | LED                               |
| Wave length                     | 680 nm                            |