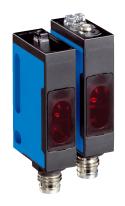

### Ordering information

| Туре          | Part no. |
|---------------|----------|
| WS/WE160-F142 | 6022753  |

Other models and accessories → www.sick.com/

Illustration may differ

### **Features**

| Sensor/ detection principle     | Through-beam photoelectric sensor |
|---------------------------------|-----------------------------------|
| Dimensions (W x H x D)          | 11 mm x 38 mm x 23 mm             |
| Housing design (light emission) | Rectangular                       |
| Sensing range max.              | ≤ 15 mm                           |
| Sensing range                   | 0 m 11 m <sup>1)</sup>            |
| Type of light                   | Visible red light                 |
| Light source                    | LED                               |
| Wave length                     | 680 nm                            |