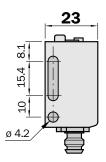

### Dimensional drawing (Dimensions in mm (inch))

- ① Center of optical axis
- ② Connection