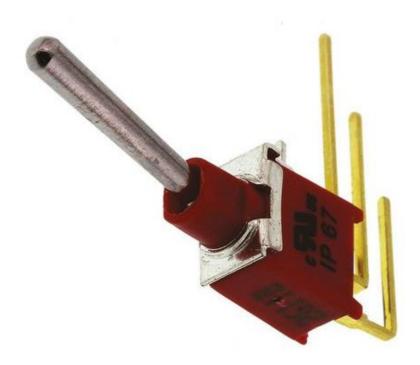

## **Sealed Sub-Miniature Toggle Switch**

RS Stock number 734-7176

**Specifications:** 

MECHANICAL LIFE: 30,000 make-and-break cycles.

CONTACT RESISTANCE:  $20m\Omega$  max. initial @ 2-4VDC 100mA for both