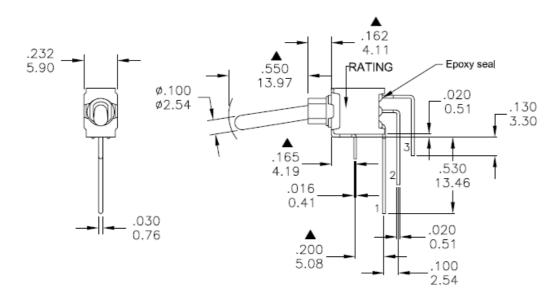

## Dimensions – inch mm

P.C. MOUNTING

|                | POS.1    | POS.2 | POS.3     |
|----------------|----------|-------|-----------|
| Model<br>No.   |          |       |           |
| 2AS1           | ON       | NONE  | ON        |
| Term.<br>Comm. | 2-3      | N/A   | 2-1       |
| SCHEMATIC      | 2 Cornm. |       | 2 Comm. 3 |