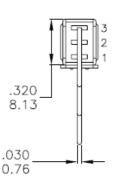

## Dimensions – inch mm

P.C. MOUNTING

|                | POS.1    | POS.2 | POS.3     |
|----------------|----------|-------|-----------|
| Model<br>No.   |          |       |           |
| 2AS1           | ON       | NONE  | ON        |
| Term.<br>Comm. | 2-3      | N/A   | 2-1       |
| SCHEMATIC      | 2 Cornm. |       | 2 Comm. 3 |