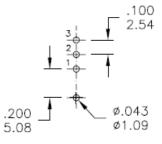

## Dimensions – inch mm

P.C. MOUNTING

|                | POS.1    | POS.2 | POS.3     |
|----------------|----------|-------|-----------|
| Model<br>No.   |          |       |           |
| 2AS1           | ON       | NONE  | ON        |
| Term.<br>Comm. | 2-3      | N/A   | 2-1       |
| SCHEMATIC      | 2 Cornm. |       | 2 Comm. 3 |

## SWITCH FUNCTION