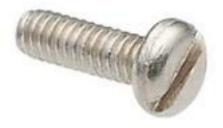

## ENGLISH

Datasheet **RS Pro Nickel Plated Brass Pan Head Machine Screws, M3.5 x 16mm** RS Stock No: 482-8600

#### **Product Details**

RS Pro machine screw measuring M3.5 x 16 mm, is made of brass with nickel plated finish to resist tarnishing. This pan head screw comes with metric thread. The slotted drive screw meets DIN 85 standards.

#### **Features and Benefits**

- To DIN 85
- Nickel plated finish to resist tarnishing
- Durable brass construction