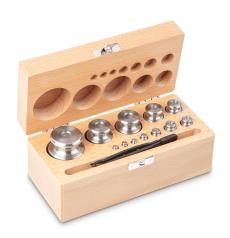

## KERN **344-05**

Weight set, M1, 1 g - 500 g, Knob, stainless steelfine turned, in wooden case

| Construction       |                            |
|--------------------|----------------------------|
| Dimension (W×D×H)  | 168×98×78 mm               |
| Shape weight       | Knob                       |
| Material           | stainless steelfine turned |
| Number of weights  | 12                         |
| Case of weight set | in wooden case             |