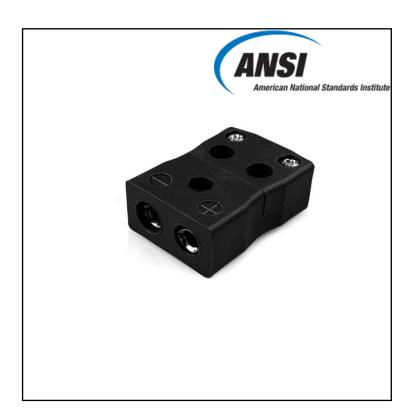

# RS PRO Standard Quick Wire Thermocouple Connector Socket AS-J-FQ Type J ANSI

RS Stock No.: 769-1357

RS Professionally Approved Products bring to you professional quality parts across all product categories. Our product range has been tested by engineers and provides a comparable quality to the leading brands without paying a premium price.

#### **Product Description**

Easy 'jab-in' connection for rapid termination, contacts are polarised to prevent incorrect connection.

#### **Specifications**

| Thermocouple Type | J ANSI            |
|-------------------|-------------------|
| Connector Type    | Quick Wire Socket |
| Connector Size    | Standard          |
| Colour            | Black             |
| Max. Temperature  | 220°C             |
| +Positive Contact | Iron              |
| -Negative Contact | Copper Nickel     |