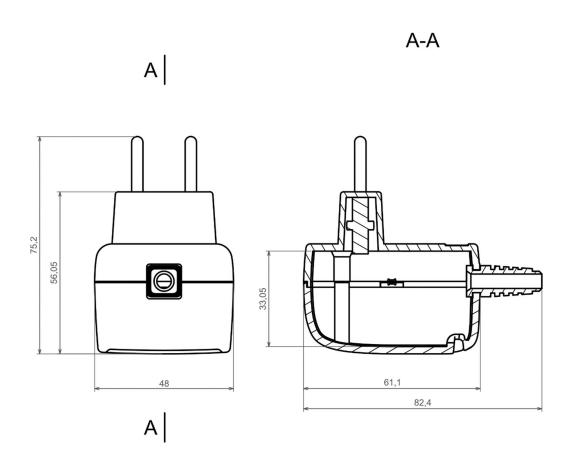

#### **Mechanical Specifications**

| External Height | 56mm (75,2mm)   |
|-----------------|-----------------|
| External Length | 61,1mm (82,4mm) |
| External Width  | 48mm            |