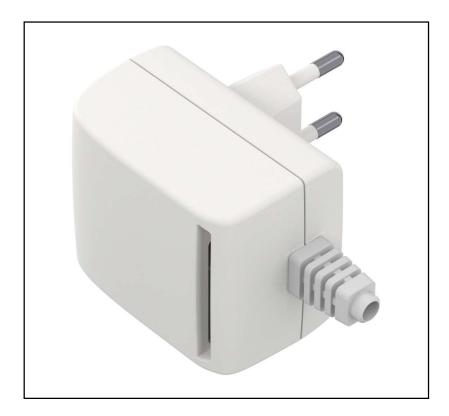

## **RS PRO Power Supply Enclosure**

RS Stock No.: (0336951)

RS PRO is the own brand of RS. The RS PRO Seal of Approval is your assurance of professional quality, a guarantee that every part is rigorously tested, inspected, and audited against demanding standards. Making RS PRO the Smart Choice for our customers.

#### **Product Description**

Enclosure for power supplies. Enclosure is ventilated for better air circulation and is equipped in rubber bent protector it is ideal for applications that doesn't require hermetic seal.