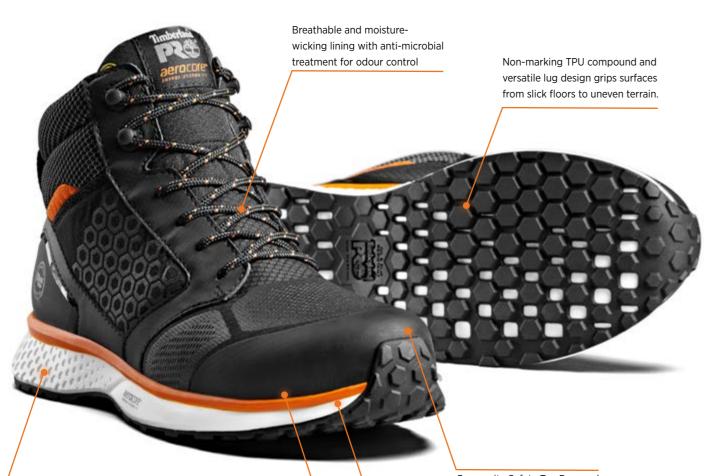

The ReBOTL™ material in this shoe contains at least 50% recycled PET (the stuff plastic bottles are made of)

TPU-wrapped midsole delivers maximum energy return while resisting rips, abrasions and scuffs.

# WEIGHT: BASED ON A UK SIZE 8: 666g

- Oil resistant
- Slip resistant
- Abrasion resistant
- Non marking