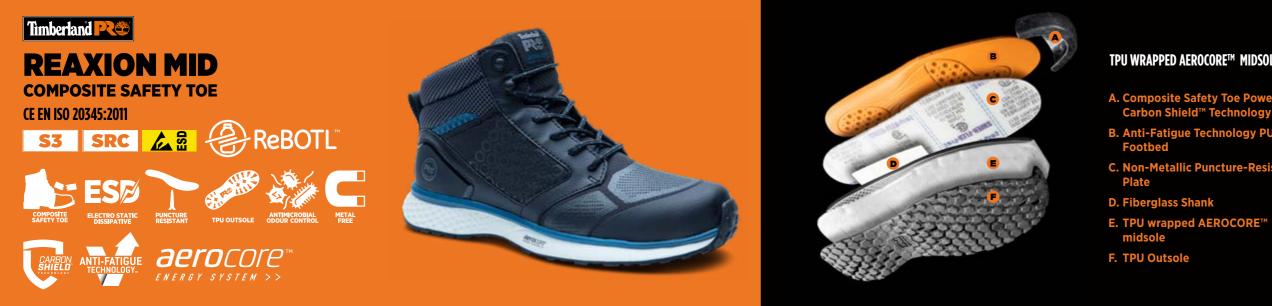

TIMBERLAND PRO SPRING 2020

Composite Safety Toe Powered by Carbon Shield<sup>™</sup> technology

resistant puncture plate

Anti-Fatigue Technology polyurethane footbed for shock absorption and energy return

### TPU WRAPPED AEROCORE™ MIDSOLE

- A. Composite Safety Toe Powered by Carbon Shield™ Technology
- B. Anti-Fatigue Technology PU Footbed
- C. Non-Metallic Puncture-Resistant

CE

CE