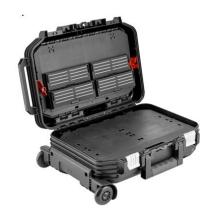

No risk of tipping with its automatically retractable feet that block the lid in the open position Fibreglass reinforced polypropylene body and lid for added strength

Large corrosion resistant metal fasteners for greater durability

Ergonomic 3-position aluminium telescopic handle with 75 mm diameter wheels (roller type) mounted on ball bearings for maximum handling

Thick rubber covering the handle for added comfort

Customizable label holder and padlock option (not included)