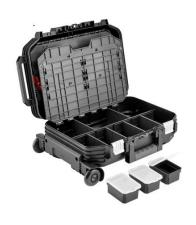

## A COMPACT SUITCASE FOR STORING AND TRANSPORTING ALL YOUR TOOLS

Accordion structure for full visibility and easy access to your tools 3 parts for optimum storage and access:

The bottom of the suitcase with 1 compartment in length, 4 compartments with removable separations, 3 buckets with lid (supplied)

A detachable accordion-style structure with 3 slots with rubber pins for holding and protecting pliers, screwdrivers, wrenches, etc.

A fixed separation between the bottom and the trestle that holds the tools in place during transport and can serve as a backup work plan