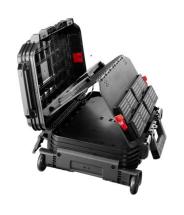

## A COMPACT SUITCASE FOR STORING AND TRANSPORTING ALL YOUR TOOLS

Accordion structure for full visibility and easy access to your tools 3 parts for optimum storage and access:

The bottom of the suitcase with 1 compartment in length, 4 compartments with removable separations, 3 buckets with lid (supplied)

A detachable accordion-style structure with 3 slots with rubber pins for holding and protecting pliers, screwdrivers, wrenches, etc.

A fixed separation between the bottom and the trestle that holds the tools in place during transport and can serve as a backup work plan

No risk of tipping with its automatically retractable feet that block the lid in the open position Fibreglass reinforced polypropylene body and lid for added strength

Large corrosion resistant metal fasteners for greater durability