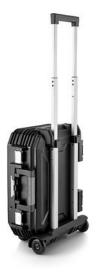

Ergonomic 3-position aluminium telescopic handle with 75 mm diameter wheels (roller type) mounted on ball bearings for maximum handling

Thick rubber covering the handle for added comfort

Customizable label holder and padlock option (not included)