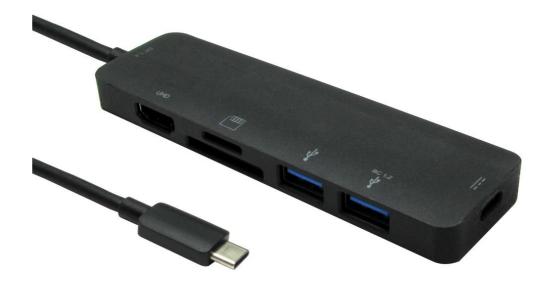

## RS PRO USB-C 6-in-1 Leaded Adapter

Stock number: 2368994

EN

The RS-PRO USB-C 6-in-1 leaded adapter allows you to connect multiple devices to a USB-C port on your computer.

The adapter allows you to connect one HDMI display with a resolution of 4k@60Hz, two USB 3.0 ports (5Gbps, one port charges at 7.5w) it also has a SD/Micro SD card reader and a USB C port for power delivery 3.0 (100w, this port cannot be used for data).

The power delivery port allows you to connect your power adapter to the port and passes the charge through to your laptop or device and charges it.

- USB-C Interface
- 1x HDMI 4k@60Hz
- 2x USB Type A 5Gbps
- SD/Micro SD3.0 Card Reader
- USB C PD 3.0 100W