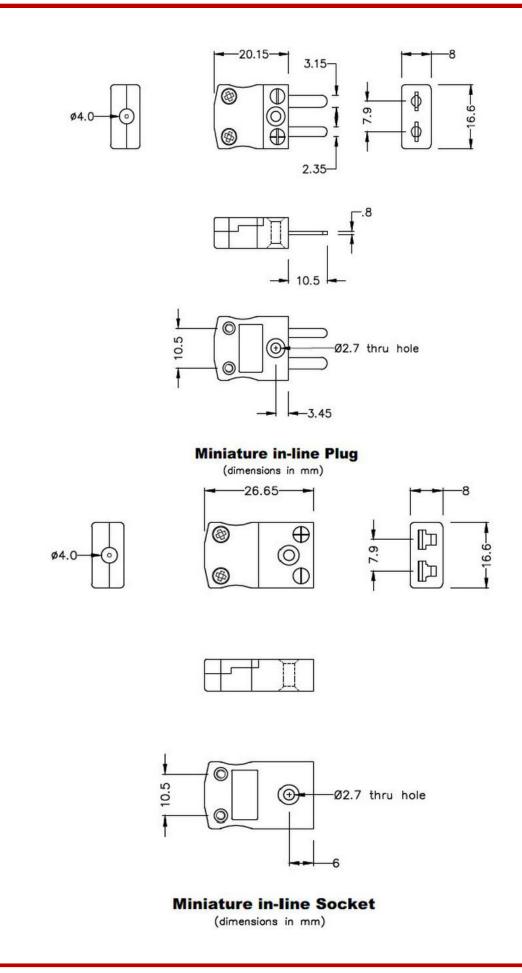

## **Product Description**

With flat pins to suit thermocouple type and ideal for general purpose use, all contacts are polarised to ensure correct connection. These connectors will accept thermocouple cable up to 4mm in diameter.

### **Specifications**

| Thermocouple Type | T ANSI        |
|-------------------|---------------|
| Connector Size    | Miniature     |
| Connector Type    | Plug & Socket |
| Colour            | Blue          |
| Max. Temperature  | 220°C         |
| Pins              | Flat Pins     |
| +Positive Contact | Copper        |
| -Negative Contact | Copper Nickel |