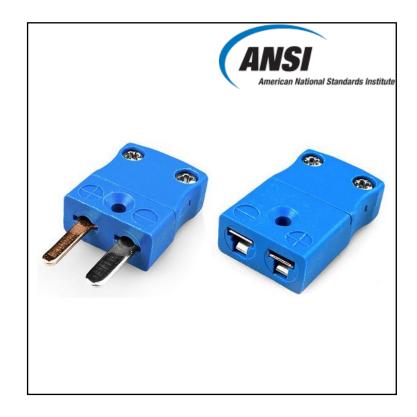

# RS PRO Miniature Thermocouple Connector Plug & Socket AM-T-M+F Type T ANSI

RS Stock No.: 220-9519

RS Professionally Approved Products bring to you professional quality parts across all product categories. Our product range has been tested by engineers and provides a comparable quality to the leading brands without paying a premium price.

## **Product Description**

With flat pins to suit thermocouple type and ideal for general purpose use, all contacts are polarised to ensure correct connection. These connectors will accept thermocouple cable up to 4mm in diameter.

### **Specifications**

| Thermocouple Type | T ANSI        |
|-------------------|---------------|
| Connector Size    | Miniature     |
| Connector Type    | Plug & Socket |
| Colour            | Blue          |
| Max. Temperature  | 220°C         |
| Pins              | Flat Pins     |
| +Positive Contact | Copper        |
| -Negative Contact | Copper Nickel |