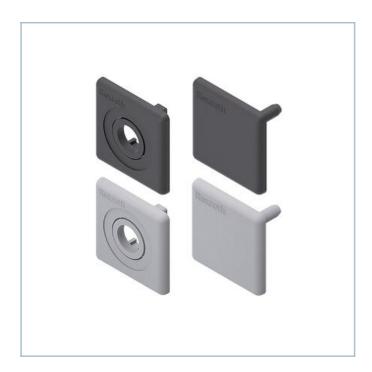

## Cover cap 40x40

- Cover cap to prevent injuries at open profile ends
- Attractive design
- Cover cap with hole for use with leveling feet and rollers

## Technical data

| No.        | Material |  |
|------------|----------|--|
| 3842548746 |          |  |
| 3842548747 | PP       |  |
| 3842548782 | PP       |  |
| 3842548783 |          |  |

## Ordering codes

|                                        |     | ESD | No.        |
|----------------------------------------|-----|-----|------------|
| Cover cap 40x40, signal gray           | 100 |     | 3842548746 |
| Cover cap 40x40, black                 | 20  |     | 3842548747 |
| Cover cap with hole 40x40, signal gray | 20  |     | 3842548782 |
| Cover cap with hole 40x40, black       | 20  |     | 3842548783 |