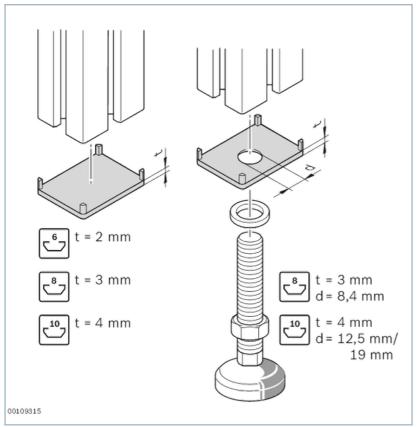

## Cover cap 40x40

- Cover cap to prevent injuries at open profile ends
- Attractive design
- Cover cap with hole for use with leveling feet and rollers