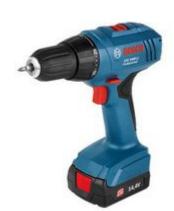

Cordless Drill/Driver

## **GSR 1440-LI Professional**

Powerful and reliable tool

- 14.4 Volt lithium-ion drill/driver
- Bosch Electronic Cell Protection (ECP): pro the battery against overload, overheating ar total discharge
- No memory effect: the battery can be charg regardless of the charging state at any time without damaging the cells

## GSR 1440-LI Professional

Interchangeability between 10.8 Volt and 14.4 Volt battery packs

Part no. 0 601 9A8 4L0

- · Carrying case
- · 1 screwdriver bit
- Charger AL1814 CV
- 2 x 1.3 Ah Li-Ion batteries (2 607 336 608)

## Technical data

| Torque, max. (hard screwdriving applications) | 30 Nm                |
|-----------------------------------------------|----------------------|
| Torque, max. (soft screwdriving applications) | 15 Nm                |
| No-load speed (1st gear/2nd gear)             | ) 0 - 420 / 1400 rpm |
| Chuck clamping range                          | 1 - 10 mm            |
| Battery voltage                               | 14,4 V               |
| Weight incl. battery                          | 1,3 kg               |
| Torque settings                               | 25+1                 |
| Drilling diameter                             |                      |
| Max. drilling diameter in wood                | 25 mm                |
| Max. drilling diameter in steel               | 10 mm                |
| Screw diameter                                |                      |
| Max. screw diameter                           | 7 mm                 |
| powered by AUTO                               |                      |