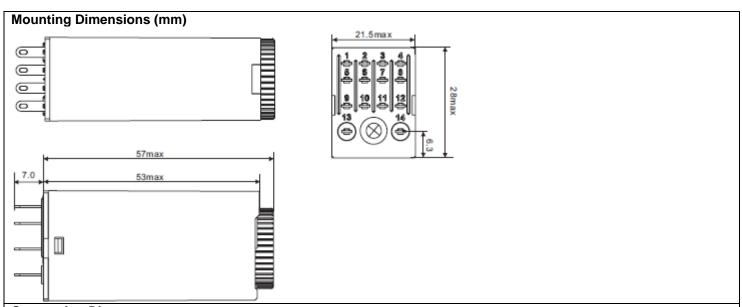

# ENGLISH

| RS Sto                       | ock No          | 179-2937                                                                     | 179-2938  | 179-2939   | 179-2940 | 179-2941 |
|------------------------------|-----------------|------------------------------------------------------------------------------|-----------|------------|----------|----------|
| Specification                | on              |                                                                              |           |            |          |          |
| Supply Voltage               |                 | 110Vac                                                                       |           |            |          |          |
| Operating Voltage Range      |                 | Rated voltage 85-110% (90%-110% is DC12V)                                    |           |            |          |          |
| Power consumption            |                 | 3.5W                                                                         |           |            |          |          |
| Timing Function              |                 | On Delay                                                                     |           |            |          |          |
| Timing Rang                  | је              | 0.1s - 1s                                                                    | 0.2s - 5s | 0.5s - 10s | 1s – 30s | 2s - 60s |
| Configuration  Rated Current |                 | DPDT (2C) 5A @ 250VAC (p.f. =1)                                              |           |            |          |          |
| AC-1 Repetitive Error        |                 | ±2% (FS max.)                                                                |           |            |          |          |
| Setting Error                |                 | ±5% (FS max.)                                                                |           |            |          |          |
| Voltage Error                |                 | ±2% (FS max.)                                                                |           |            |          |          |
| Temperature Error            |                 | ±2% (FS max.)                                                                |           |            |          |          |
| Resetting Time               |                 | Min.time: 0.2 sec                                                            |           |            |          |          |
| Insulation resistance        |                 | 100MW (DC500V)                                                               |           |            |          |          |
| Dielectric strength          |                 | Between current-carrying and Non-current-carrying parts 2000V 50/60Hz min    |           |            |          |          |
|                              |                 | Between control output terminals and operating circuit1500V 50/60Hz min      |           |            |          |          |
|                              |                 | Between contacts 1000V 50/60Hz min                                           |           |            |          |          |
| Vibration<br>Resisance       | Destruction     | 10~55Hz with 0.75mm single amplitude each in 3directions for 2 hours each    |           |            |          |          |
|                              | Malfunction     | 10~55Hz with 0.5mm single amplitude each in 3 directions for 10 minutes each |           |            |          |          |
| Shock<br>Resistance          | Destruction     | 30G                                                                          |           |            |          |          |
|                              | Malfunction     | 10G                                                                          |           |            |          |          |
| Life<br>Expectancy           | Electrical Life | >10 <sup>7</sup> (under no load, at 1,800 operations/hour)                   |           |            |          |          |
|                              | Mechanical Life | >10 <sup>5</sup>                                                             |           |            |          |          |
| Ambient temperature          |                 | -10°C~55°C                                                                   |           |            |          |          |
| Ambient humidity             |                 | 35~85%RH                                                                     |           |            |          |          |
| Mounting                     |                 | 8 Plug-in                                                                    |           |            |          |          |
| Unit Weight                  |                 | Approx.60g                                                                   |           |            |          |          |
| Certification                |                 | C E ROHS                                                                     |           |            |          |          |