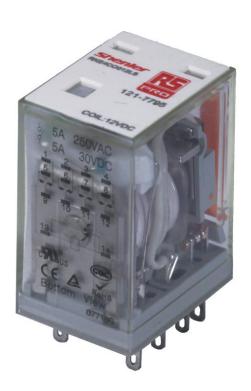

Datasheet

Stock No: 179-2937, 179-2938,179-2939, 179-2940, 179-2941

**Analogue Dial On Delay Timer** 

### **Specifications:**

- 8 pin plug-in
- Analogue Dial Display
- On Delay timer