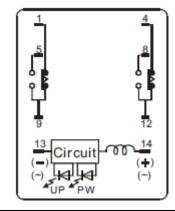

|            |          |          |
| Ambient humidity             |                 | 35~85%RH                                                                     |           |            |          |          |
| Mounting                     |                 | 8 Plug-in                                                                    |           |            |          |          |
| Unit Weight                  |                 | Approx.60g                                                                   |           |            |          |          |
| Certification                |                 | C E ROHS                                                                     |           |            |          |          |





## **ENGLISH**



#### **Connection Diagram**



### Timing Diagram



NOTE: t :set time, Rt: reset time