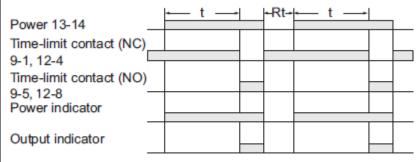

|          |
| Ambient humidity             |                 | 35~85%RH                                                                     |           |            |          |          |
| Mounting                     |                 | 8 Plug-in                                                                    |           |            |          |          |
| Unit Weight                  |                 | Approx.60g                                                                   |           |            |          |          |
| Certification                |                 | C E ROHS                                                                     |           |            |          |          |





## **ENGLISH**



#### **Connection Diagram**



### Timing Diagram



NOTE: t :set time, Rt: reset time