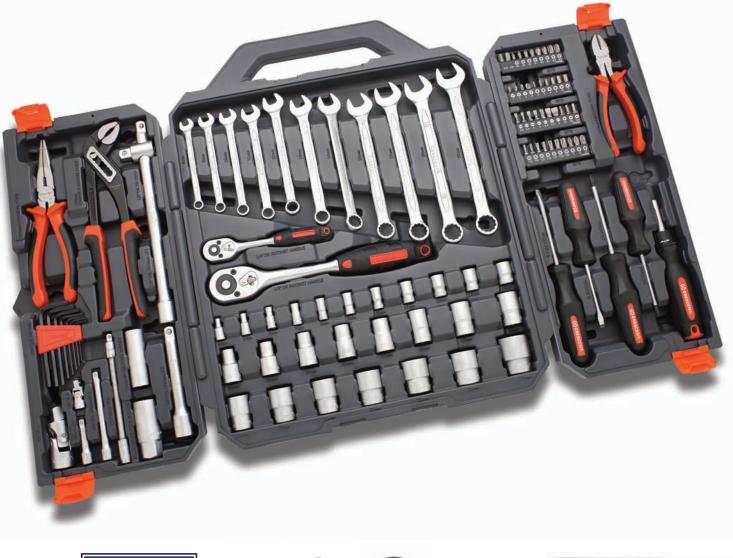

## CTK110NEU Professional Tools Set CTK110NEU

The Set includes 110 pieces in high-quality Chrome-Vanadium. All pieces are fixed in a handy plastic case.

| Code No.  | Description                       | EAN          |
|-----------|-----------------------------------|--------------|
| CTK110NEU | Professional Tool Set, 110 pieces | 037103110633 |

## **Content CTK110NEU**

|    | Sockets matte chromed                                                                 |
|----|---------------------------------------------------------------------------------------|
|    | Pliers ChromeVanadium, mirror finish, with cushion grip                               |
| 1  | 1/2" Quick Release Ratcheting Drive, 72-tooth, with cushion grip, CrV                 |
| 1  | 1/2" Extension 125 mm, CrV                                                            |
| 1  | 1/2" Universal Joint, CrV                                                             |
| 15 | 1/2" Sockets 10, 11, 12, 13, 14, 15, 17, 18, 19, 20, 21, 22, 23, 24, 27 mm, CrV, 6 pt |
| 1  | 1/2" Sliding T-Handle / Extension 250 mm, CrV                                         |
| 1  | 1/2" Spark Plug Socket 16 mm, CrV                                                     |
| 1  | 1/2" Spark Plug Socket 21 mm, CrV                                                     |
| 1  | 1/4" Quick Release Ratcheting Drive, 72-tooth, with cushion grip, CrV                 |
| 2  | 1/4" Extension 50 mm and 100 mm, CrV                                                  |
| 1  | 1/4" Universal Joint, CrV                                                             |
| 1  | 1/4" Flexible Extension 150 mm, CrV                                                   |
| 11 | 1/4" Sockets 4, 5, 6, 7, 8, 9, 10, 11, 12, 13, 14 mm, CrV, 6 pt                       |
| 11 | Combination Wrenches 8, 9, 10, 11, 12, 13, 14, 15, 17, 18, 19 mm, CrV                 |
| 2  | Screwdriver, Slotted 6,5 x 100 mm and 5,5 x 75 mm                                     |
| 2  | Screwdriver, Phillips #1x 75 mm and #2 x 100 mm                                       |
| 1  | Magnetic Bit Driver for 1/4"/25mm Bits with left-/right-Drive                         |
| 40 | Screwdriver Bits 1/4"/25mm long                                                       |
| 4  | Bit Holders                                                                           |
| 8  | Hex Keys 1,5 / 2 / 2,5 / 3 / 4 / 5 / 5,5 / 6 mm                                       |
| 1  | Hex Key Holder                                                                        |
| 1  | Long Nose Plier w/Spring 8"/200 mm , CrV, with co-molded handles                      |
| 1  | Diagonal Cutting Plier w/spring 6"/150 mm, CrV, with co-molded handles                |
| 1  | Tongue & Groove Plier 7"/175 mm, CrV, with co-molded handles                          |
| 1  | Robust Plastic Case with coloured display box                                         |