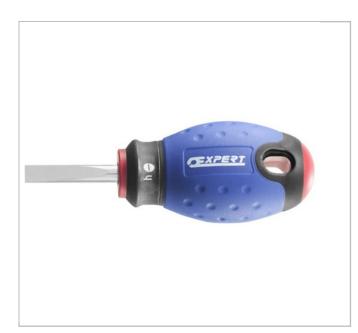

## **EXPERT** Stubby screwdrivers for slotted head screws (parallel)

## **Description:**

- ISO 2380-1
- ISO 2380-2
- trimaterial ergonomic comfortable and effective handle.
- Bit color code: red.
- Round chrome plated blade in Chrome Vanadium steel.
- Sand-blasted tip.
- Compact screwdriver ideal for difficult access screws.