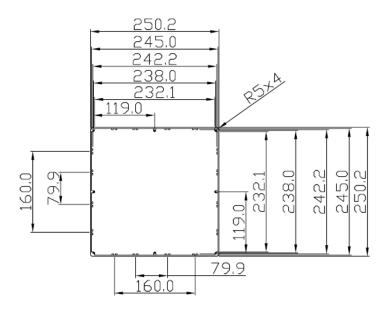

### **Specifications:**

Colour: Grey

Body Material: Die Cast Aluminium

External Dimensions: 250 (length) x 250 (width) x 100 (height)mm

IP Rating: IP66 Lid Colour: Grey

RS, Professionally Approved Products, gives you professional quality parts across all products categories. Our range has been testified by engineers as giving comparable quality to that of the leading brands without paying a premium price.