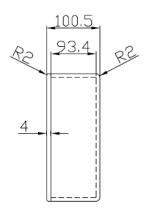

### **Specifications:**

Colour: Grey

Body Material: Die Cast Aluminium

External Dimensions: 250 (length) x 250 (width) x 100 (height)mm

IP Rating: IP66 Lid Colour: Grey

RS, Professionally Approved Products, gives you professional quality parts across all products categories. Our range has been testified by engineers as giving comparable quality to that of the leading brands without paying a premium price.