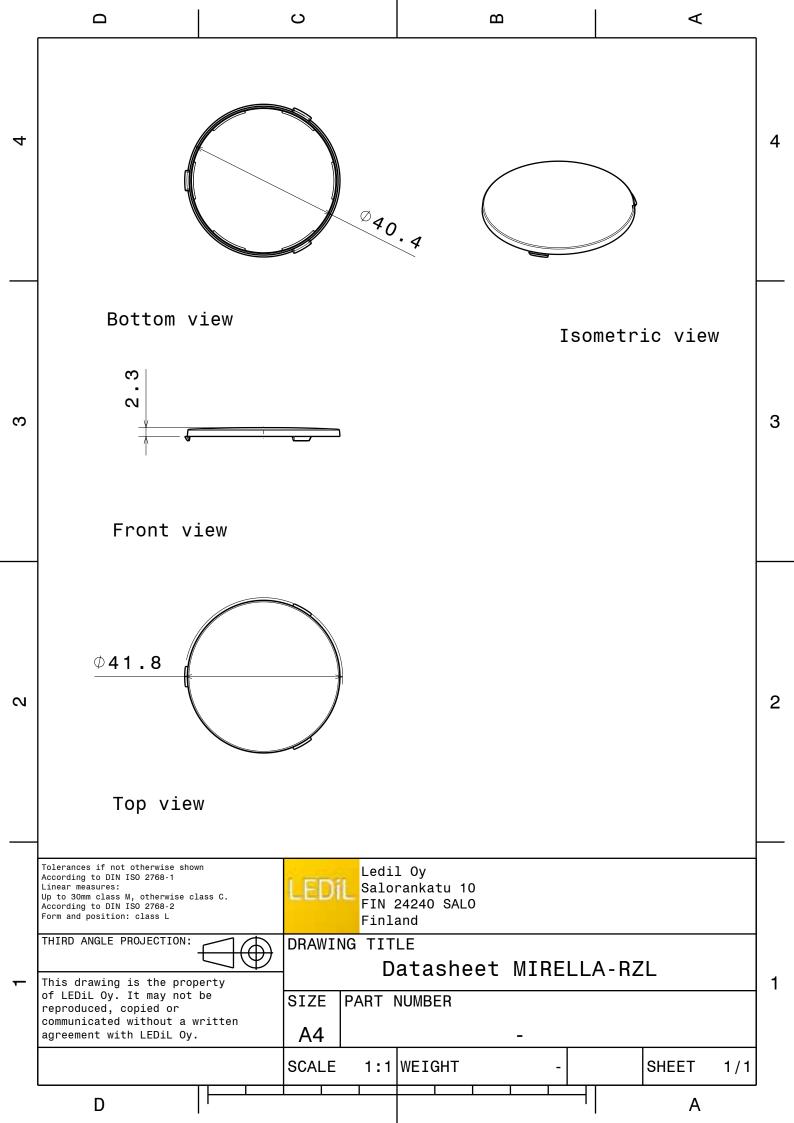

## **DETAILS**

Product Number C13723\_MIRELLA-RZL

Family Mirella
Type Sublens
Color clear
Diameter 41 mm
Height 2,45 mm
Style round
Optic Material PC

Holder Material Fastening

Status ready ROHS Comliant Yes