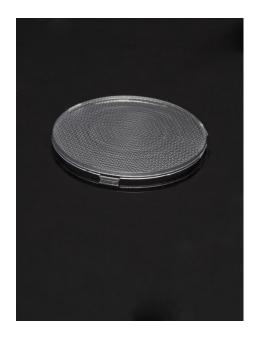

## **DETAILS**

Product Number C13723\_MIRELLA-RZL

Family Mirella
Type Sublens
Color clear
Diameter 41 mm
Height 2,45 mm
Style round
Optic Material PC

Holder Material Fastening

Status ready ROHS Comliant Yes