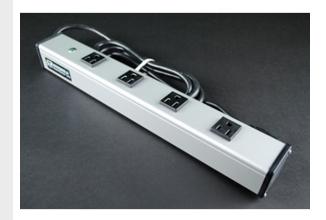

# Plug-In Outlet Center Unit / 120V/15A/4 O/L /15' cord

**UL1090BD** 

Four outlets, rugged gray aluminum housing, 15A, receptacles rotated 90 degrees and spaced to accommodate transformers. 15' [4.6m] 14/3 SJT black cord with NEMA5-15 plug. Length 16" [406mm]. Receptacle center-to-center 3" [76mm]. Snap-on, slide-off mounting.