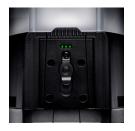

BATTERY 11.1v 5200mAh Rechargeable Li-ion Battery WEIGHT 1820g

**DIMENSION** Ø157.5 x H 285.6 mm

3 BATTERY & CHARGE INDICATORS CONCEALED CARRY HANDLE