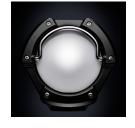

## NEW RL-5250 - INDUSTRIAL 360° LED LANTERN

- 5250 Lumen 50W 160 x SMD LEDs, 6500k
- Dual Power rechargeable battery and mains powered
- 360° and 180° Lighting modes
- Ultra tough nylon polymer construction
- Milky LED diffuser for even light dispersion
- Stainless steel carry handle on the top
- Concealed ultra tough hanging hook in the base
- Screw hole in the base for attaching to tripods
- IP65 dust & water proof
- IK07 shock resistant
- High power 11.1v 5200mAh Li-ion battery
- 3 Battery level and charging indicator LEDs
- Mains 15V 1.5A multi-country charger/power lead included
- 3 ½ hours charge time