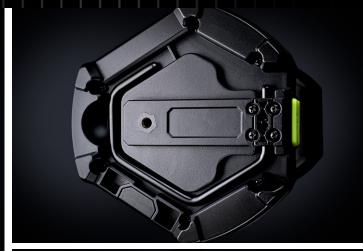

## NEW RL-5250 - INDUSTRIAL 360° LED LANTERN

- 5250 Lumen 50W 160 x SMD LEDs, 6500k
- Dual Power rechargeable battery and mains powered
- 360° and 180° Lighting modes
- Ultra tough nylon polymer construction
- Milky LED diffuser for even light dispersion
- Stainless steel carry handle on the top
- Concealed ultra tough hanging hook in the base
- Screw hole in the base for attaching to tripods
- IP65 dust & water proof
- IK07 shock resistant
- High power 11.1v 5200mAh Li-ion battery
- 3 Battery level and charging indicator LEDs
- Mains 15V 1.5A multi-country charger/power lead included
- 3 ½ hours charge time

BATTERY 11.1v 5200mAh Rechargeable Li-ion Battery WEIGHT 1820g

**DIMENSION** Ø157.5 x H 285.6 mm

3 BATTERY & CHARGE INDICATORS CONCEALED CARRY HANDLE