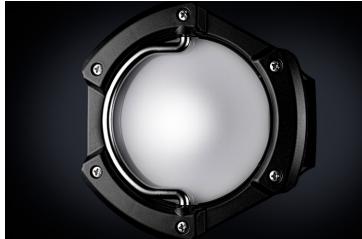

## NEW RL-5250 - INDUSTRIAL 360° LED LANTERN

- 5250 Lumen 50W 160 x SMD LEDs, 6500k
- Dual Power rechargeable battery and mains powered
- 360° and 180° Lighting modes
- Ultra tough nylon polymer construction
- Milky LED diffuser for even light dispersion
- Stainless steel carry handle on the top
- Concealed ultra tough hanging hook in the base
- Screw hole in the base for attaching to tripods
- IP65 dust & water proof
- IK07 shock resistant
- High power 11.1v 5200mAh Li-ion battery
- 3 Battery level and charging indicator LEDs
- Mains 15V 1.5A multi-country charger/power lead included
- 3 ½ hours charge time