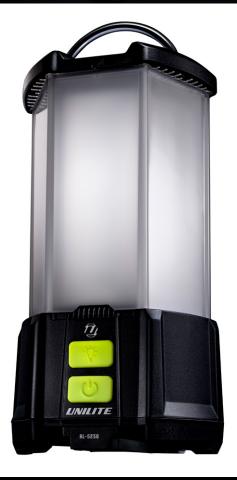

5250 LUMEN

2-16H RUNTIME

44M RANGE

## NEW RL-5250 - INDUSTRIAL 360° LED LANTERN

- 5250 Lumen 50W 160 x SMD LEDs, 6500k
- Dual Power rechargeable battery and mains powered
- 360° and 180° Lighting modes
- Ultra tough nylon polymer construction
- Milky LED diffuser for even light dispersion
- Stainless steel carry handle on the top
- Concealed ultra tough hanging hook in the base
- Screw hole in the base for attaching to tripods
- IP65 dust & water proof
- IK07 shock resistant
- High power 11.1v 5200mAh Li-ion battery
- 3 Battery level and charging indicator LEDs
- Mains 15V 1.5A multi-country charger/power lead included
- 3 ½ hours charge time

BATTERY 11.1v 5200mAh Rechargeable Li-ion Battery WEIGHT 1820g

**DIMENSION** Ø157.5 x H 285.6 mm

3 BATTERY & CHARGE INDICATORS CONCEALED CARRY HANDLE