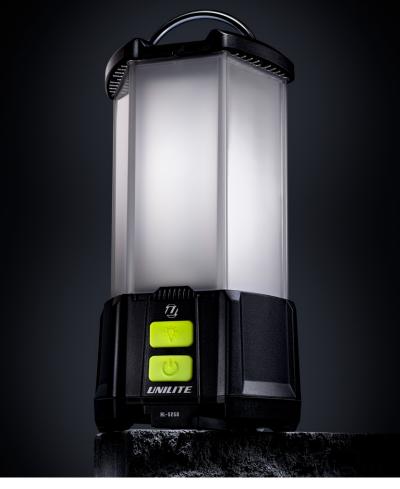

## NEW RL-5250 - INDUSTRIAL 360° LED LANTERN

- 5250 Lumen 50W 160 x SMD LEDs, 6500k
- Dual Power rechargeable battery and mains powered
- 360° and 180° Lighting modes
- Ultra tough nylon polymer construction
- Milky LED diffuser for even light dispersion
- Stainless steel carry handle on the top
- Concealed ultra tough hanging hook in the base
- Screw hole in the base for attaching to tripods
- IP65 dust & water proof
- IK07 shock resistant
- High power 11.1v 5200mAh Li-ion battery
- 3 Battery level and charging indicator LEDs
- Mains 15V 1.5A multi-country charger/power lead included
- 3 ½ hours charge time

BATTERY 11.1v 5200mAh Rechargeable Li-ion Battery WEIGHT 1820g

**DIMENSION** Ø157.5 x H 285.6 mm

3 BATTERY & CHARGE INDICATORS CONCEALED CARRY HANDLE