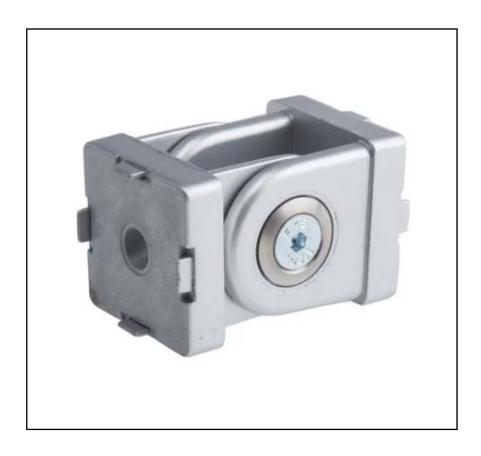

#### **FEATURES**

- Adjustable joint for panels and profiles
- Centre located screw for adjusting movement or locking in place
- Moveable from 0° to 180° angle
- Made from a tough and reliable Diecast Zinc

#### **Product Description**

RS PRO offers this great pivot joint that fits into strut profiles providing a pivoting connection between two profiles or panels. It provides an external fastening method that is lightweight and provides structural strength to the joints and connections. The joint can be regulated or fixed into one position through the connecting screw. Made from die-cast zinc and is compatible with the RS PRO range of profiles.

Pivot Joint for 40 mm Profile, 8 mm Groove size - 7675737 Pivot Joint for 30 mm Profile, 6 mm Groove size -7675579

#### **General Specifications**

| Product Family          | RS Structural System                                                                |
|-------------------------|-------------------------------------------------------------------------------------|
| Product System          | 30                                                                                  |
| Structural Element Type | Connector Bracket & Joint                                                           |
| Connector Type          | Joint                                                                               |
| Material                | Die Cast Zinc                                                                       |
| Applications            | Guarding enclosures, work benches, general enclosures, and other workplace fixtures |

#### **Mechanical Specifications**

| Fits Groove Size   | 6mm  |
|--------------------|------|
| Fits Strut Profile | 30mm |