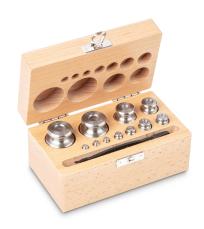

## KERN **344-04**

Weight set, M1, 1 g - 200 g, Knob, stainless steelfine turned, in wooden case

| Construction       |                            |
|--------------------|----------------------------|
| Dimension (W×D×H)  | 160×98×58 mm               |
| Shape weight       | Knob                       |
| Material           | stainless steelfine turned |
| Number of weights  | 11                         |
| Case of weight set | in wooden case             |