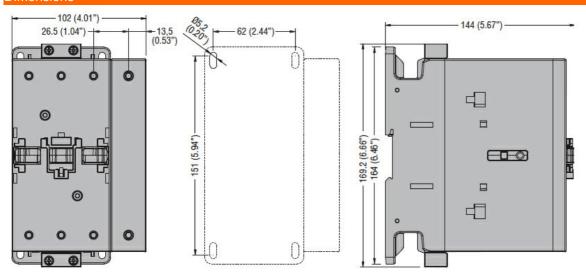

# FOUR-POLE CONTACTOR, IEC OPERATING CURRENT ITH (AC1) = 165A, AC COIL 50/60HZ, 24VAC



#### AC coil operating

AC operating voltage

of 50/60Hz coil powered at 50Hz pick-up %Us 110 max drop-out min %Us 20 %Us 55 max of 50/60Hz coil powered at 60Hz pick-up %Us 85 min %Us 110 max drop-out %Us 40 min %Us 55 max

#### Dimensions



### Wiring diagrams

**ENERGY AND AUTOMATION** 

FOUR-POLE CONTACTOR, IEC OPERATING CURRENT ITH (AC1) = 165A, AC COIL 50/60HZ,



## Certifications and compliance

Compliance

CSA C22.2 n° 60947-1

CSA C22.2 n° 60947-4-1

IEC/EN 60947-1

IEC/EN 60947-4-1

UL 60947-1

UL 60947-4-1

Certifications

CCC

cULus

EAC

ETIM 6 classification

EC000066 - Power contactor, AC switching