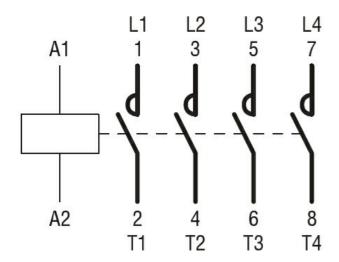

### Wiring diagrams

**ENERGY AND AUTOMATION** 

FOUR-POLE CONTACTOR, IEC OPERATING CURRENT ITH (AC1) = 165A, AC COIL 50/60HZ,