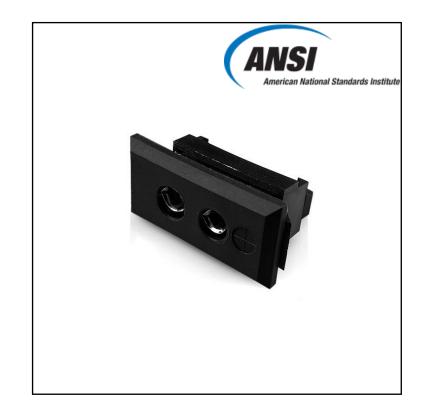

# **FEATURES**

- Nylon clip for quick, simple fixing to panel
- Standard connector size
- ANSI colour coded
- The American National Standards Institute (ANSI) coordinates U.S. standards with international standards so that American products can be used worldwide.

### **Product Description**

Nylon clip for quick, simple fixing to panel. All fascia mounting sockets are polarised by means of unequally sized pins

| -       |    |           |      |     |
|---------|----|-----------|------|-----|
| General | Sn | eciti     | cati | ons |
|         |    | · · · · · |      |     |

| General DescriptionAccepts standard round pin p<br>quick, simple fixing to panel | lug connector. Nylon clip for |
|----------------------------------------------------------------------------------|-------------------------------|
|----------------------------------------------------------------------------------|-------------------------------|