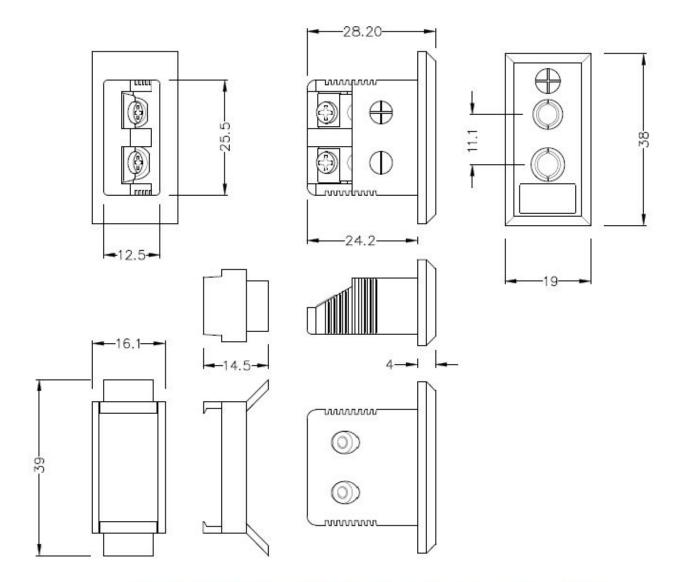

## Standard Fascia Socket (with nylon mounting clip)

(dimensions in mm)

RS Components is a leading provider for Automation and Control Gear, below is a selection of best selling products:

RS Components is a leading provider for Automation and Control Gear, below is a selection of best selling products: