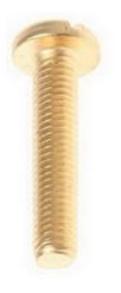

#### **Product Details**

RS Pro machine screw measuring M5 x 25 mm, is made of self-colour plain brass. This pan head screw comes with metric thread. The slotted drive screw meets DIN 85 standards.

#### **Features and Benefits**

- To DIN 85
- Self-colour plain brass finish
- Metric thread

### **Specifications:**

| Drive Type           | Slot           |
|----------------------|----------------|
| Finish               | Plain          |
| Head Shape           | Pan            |
| Material             | Brass          |
| Length               | 25 mm          |
| Thread Pitch         | 0.8            |
| Thread Size (Metric) | M5             |
| Head Diameter        | 5.7 to 9.14 mm |
| Head Height          | 2.86 to 3 mm   |
| Slot Depth           | 1.2 mm         |
| Slot Width           | 1.2 mm         |
| Specification        | DIN 85         |