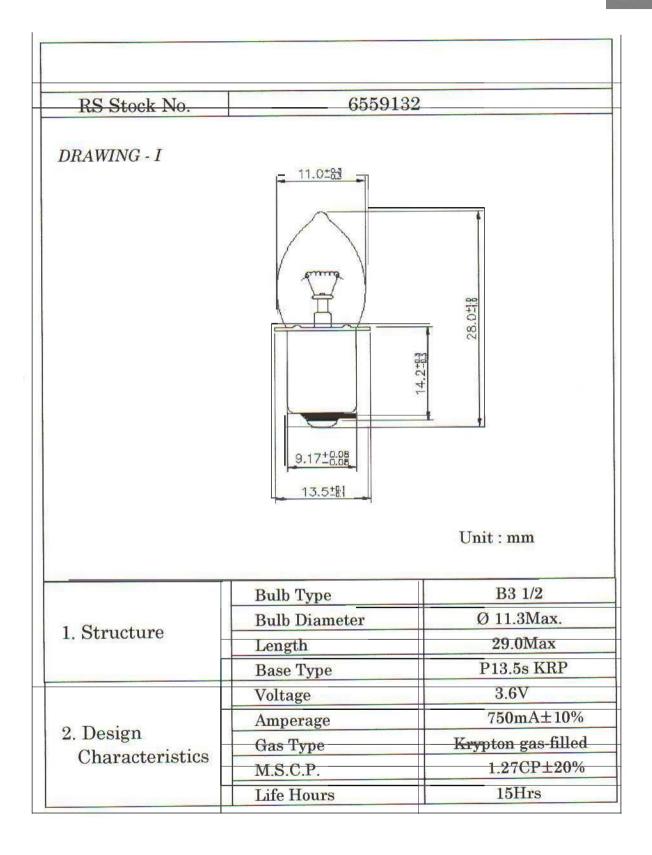

## **Specifications:**

| Current Rating | 750 mA  |
|----------------|---------|
| Diameter       | 11.3 mm |
| Lamp Base      | P13.5s  |
| Lamp Size      | B3 1/2  |
| Length         | 29 mm   |
| Lens Colour    | Clear   |
| Life Hours     | 15 h    |
| Luminosity     | 16 lm   |
| Voltage Rating | 3.6 V   |