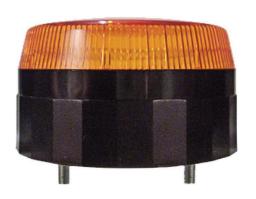

# **Product Datasheet** LED LOW PROFILE BEACONS

High performance low profile LED Beacons are a cost effective solution for working vehicles of all types that require supplementary warning light devices and industrial applications.

# **Main Features:**

- Multi-Voltage (10-100Vdc)
- EMC approved (ECE R10)
- Fully encapsulated electronics
- Sealed for life against dust and moisture ingress
- Meets IP67 protection standards
- -30 to +50°C extreme temperature reliability
- Low power consumption (0.1 Amps)
- 4 flash patterns (static, single, double, quad)
- 2 year warranty

# 10-100Vdc

**AMBER RS 907-5961** 

**RED** RS 907-5965

GREEN RS 907-5974