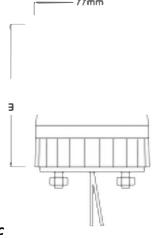

# **Main Features:**

- Multi-Voltage (10-100Vdc)
- EMC approved (ECE R10)
- Fully encapsulated electronics
- Sealed for life against dust and moisture ingress
- Meets IP67 protection standards
- -30 to +50°C extreme temperature reliability
- Low power consumption (0.1 Amps)
- 4 flash patterns (static, single, double, quad)
- 2 year warranty