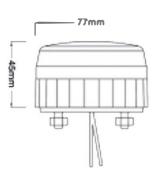

# **Product Datasheet** LED LOW PROFILE BEACONS

High performance low profile LED Beacons are a cost effective solution for working vehicles of all types that require supplementary warning light devices and industrial applications.



# **Main Features:**

- Multi-Voltage (10-100Vdc)
- EMC approved (ECE R10)
- Fully encapsulated electronics
- Sealed for life against dust and moisture ingress
- Meets IP67 protection standards
- -30 to +50°C extreme temperature reliability
- Low power consumption (0.1 Amps)
- 4 flash patterns (static, single, double, quad)
- 2 year warranty





















# 10-100Vdc

**AMBER RS 907-5961** 

**RED** RS 907-5965

GREEN RS 907-5974

# 110-230Vac

**AMBER RS 907-5977** 

RED RS 907-5971



### 10-100Vdc

**AMBER RS 907-5980** 

**RED** RS 907-5983

**GREEN RS 907-5987** 

# 110-230Vac

**AMBER RS 907-5996** 

**RED** RS 907-5999