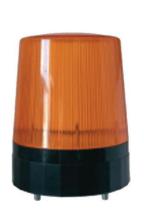

# **Product Datasheet** LED LOW PROFILE BEACONS

High performance low profile LED Beacons are a cost effective solution for working vehicles of all types that require supplementary warning light devices and industrial applications.

# **Main Features:**

- Multi-Voltage (10-100Vdc)
- EMC approved (ECE R10)
- Fully encapsulated electronics
- Sealed for life against dust and moisture ingress
- Meets IP67 protection standards
- -30 to +50°C extreme temperature reliability
- Low power consumption (0.1 Amps)
- 4 flash patterns (static, single, double, quad)
- 2 year warranty

# 10-100Vdc

**AMBER RS 907-5961** 

**RED** RS 907-5965

GREEN RS 907-5974