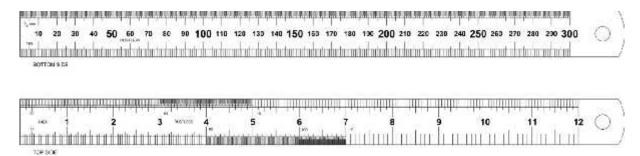

## Satin Chrome Rigid Steel Rule, 12in/300mm

| Scale Size ( Length X Width X Thickness) | 300 X 25 X 1.0 mm                                            |
|------------------------------------------|--------------------------------------------------------------|
| Finish                                   | Satin Chrome                                                 |
| Flexible                                 | No                                                           |
| Material                                 | Stainless Steel                                              |
| Graduations ( Metric Scale)              | 0.5, 1.0 mm                                                  |
| Graduations (Imperial Scale)             | 1/16",1/32",1/64",1/0",1/20",1/50",1/100" , 1/8", ¼", ½", 1" |
| Graduated Length Accuracy                | ± 0.2 mm                                                     |
| Packing                                  | PVC Pouch                                                    |

Steel Rule conforms to EEC Class - I

Etched graduations and permanent Black Coloured Markings with excellent clarity and long marking life.

Rule has D end on one side with a hole provided for hanging the rule.