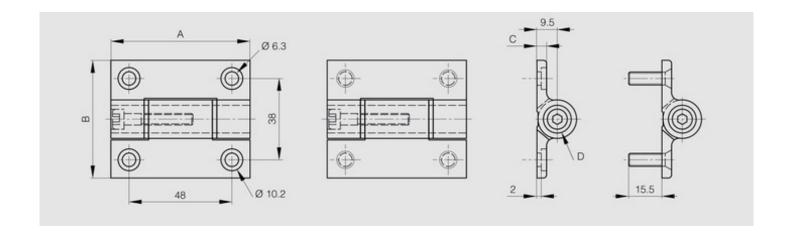

3 other versions available: with spring, with detent function or free swinging.

A full product data sheet is available on our website.

WWW.PINET.TM.FR © PINET INDUSTRIE 2014

| Material         | 6060 T5 alu        |
|------------------|--------------------|
| Finish           | black anodised     |
| A (length)       | 65                 |
| D (pin diameter) | 13                 |
| B (width)        | 55                 |
| С                | 4.5                |
| Weight (g)       | 78                 |
| Opening angle    | 225                |
| Note             | fixing by M6 studs |
| Material         | aluminium          |
| Functions        | friction hinges    |
| Torque           | 0 - 5 N.m          |