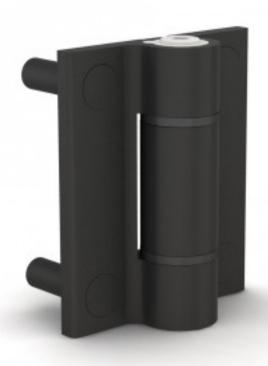

## Large friction hinges - adjustable

Model: 72-1-4148

Large size friction hinge to maintain a lid / door in position.

The friction torque is adjustable with a hex key.

Available with a choice of studs or holes.