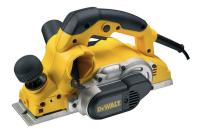

## D26500K

## 4 mm Electric Planer

## **Features and Benefits**

- A powerful planer that copes effortlessly with hard woods, even at maximum depth of cut, giving a smooth, consistent finish
- Left and right chip ejection for convenience
- Front handle depth control in clearly marked 0.1 mm steps for accurate setting with positive indexing
- Rubber coated front and main handles eliminates slipping for greater comfort and control
- A large planer blade drum rotating at high speed provides an excellent finish
- 3 chamfering grooves in the front shoe simplify precision fitting jobs •