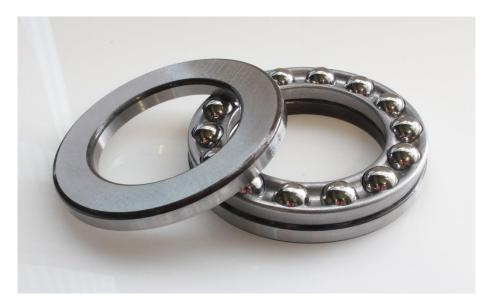

## **RS PRO Thrust Bearing**

Stock No. 2058831

**Technical Specifications:** 

| ld (mm)    | 25    |
|------------|-------|
| Od (mm)    | 47    |
| Width (mm) | 15    |
| Material   | Steel |

## Features & Benefits:

The series of thrust ball bearings accommodate an axial load only.

With all of the rolling elements seeing an equal load, the applied load can be high.

The rings and balls/cage come as 3 components, making installation quick and easy as there is no worry about damaging bearing internals during fitting.