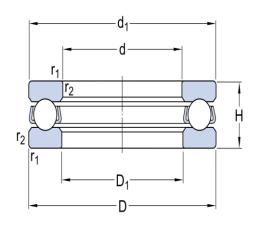

## **Dimensional line drawings**

| d                |  |
|------------------|--|
| D                |  |
| Н                |  |
| $d_1$            |  |
| $D_1$            |  |
| r <sub>1,2</sub> |  |

| 25 mm    |
|----------|
| 47 mm    |
| 15 mm    |
| ≈ 47 mm  |
| ≈ 27 mm  |
| min. 0.6 |
| mm       |